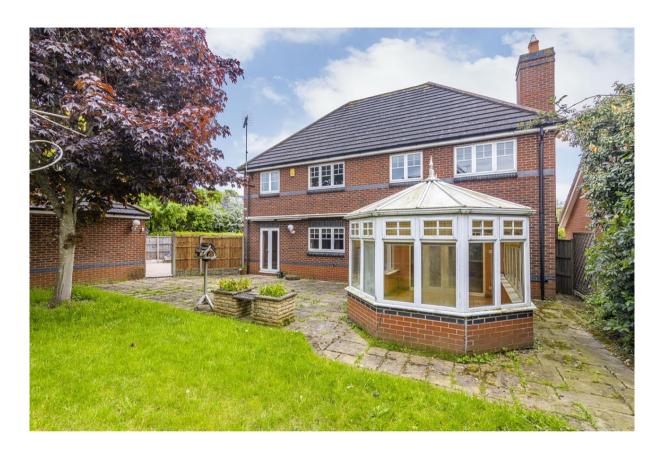

Outside there is a private west facing rear garden and double detached garage with gated driveway access. Please note sale and viewing conditions apply and interested parties must be able to complete within a 8-10 week period.