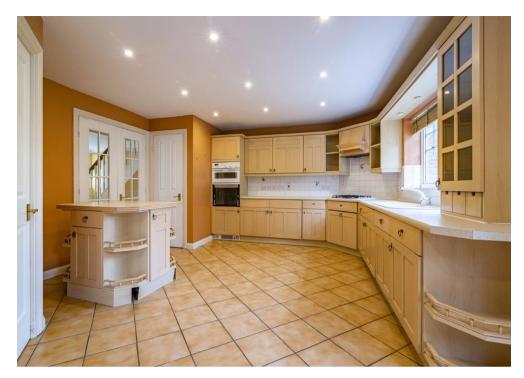

The property is now in need of a full cosmetic update but this has been reflected in the competitive price guide. Features of note include a grand entrance hall with central staircase, spacious lounge, separate dining room and snug, conservatory, large breakfast kitchen, utility and downstairs cloakroom/W/C. The first floor accommodation is equally spacious with en suite bathroom to master bedroom, fitted wardrobes, guest bedroom with en suite and family bathroom.