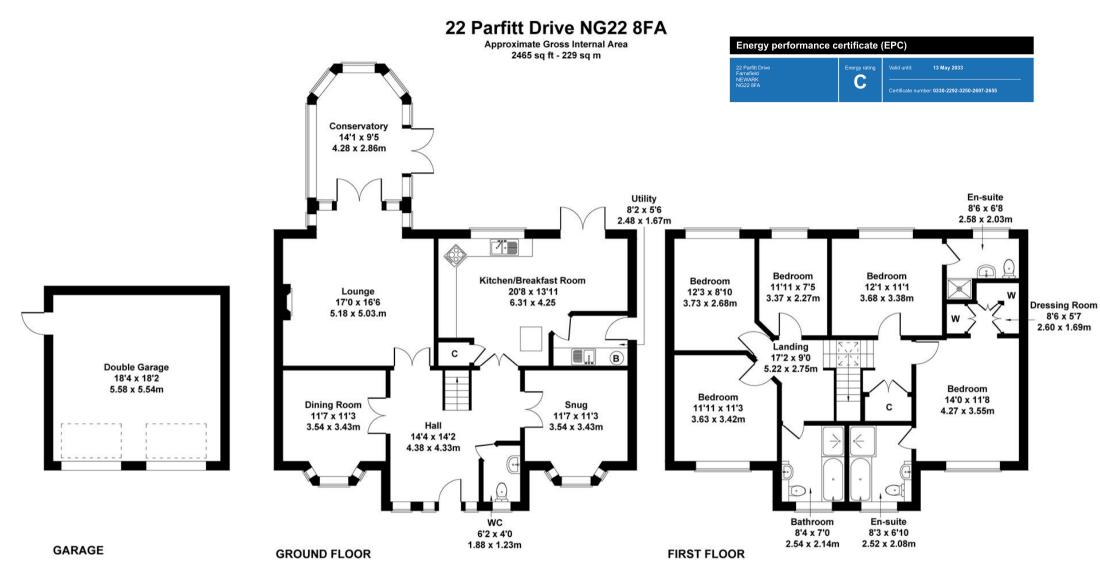

The property is now in need of a full cosmetic update but this has been reflected in the competitive price guide. Features of note include a grand entrance hall with central staircase, spacious lounge, separate dining room and snug, conservatory, large breakfast kitchen, utility and downstairs cloakroom/W/C. The first floor accommodation is equally spacious with en suite bathroom to master bedroom, fitted wardrobes, guest bedroom with en suite and family bathroom.

## Guide price £530,000 - £550,000 Freehold

Council tax band: G

Viewing strictly by appointment through JF Village & Country Homes

Telephone 01623 392676 mail@jfea.co.uk

Not to Scale. Produced by The Plan Portal 2023 For Illustrative Purposes Only.