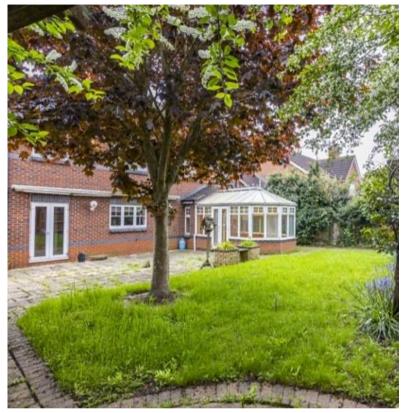

Outside there is a private west facing rear garden and double detached garage with gated driveway access. Please note sale and viewing conditions apply and interested parties must be able to complete within a 8-10 week period.