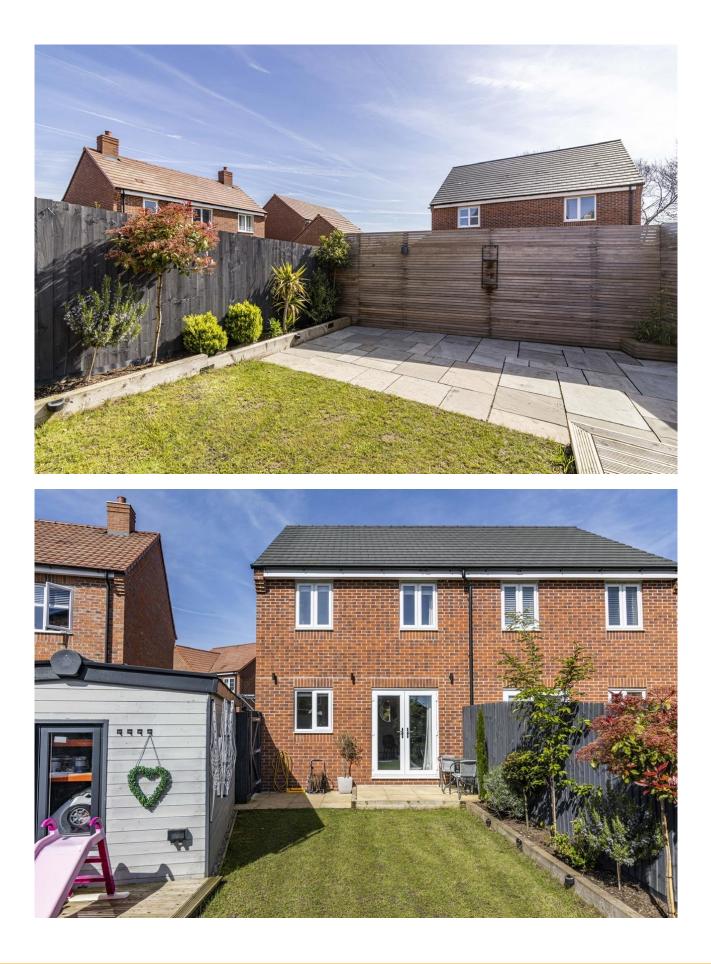

## Thinking of moving? Think JF.

2 Trail View Farnsfield NG22 8FP

A n immaculately presented 3 bedroom semi detached property built in 2019 by Messrs. Miller Homes. The property has been further improved by the current owners and benefits from a fully landscaped rear garden and sectional garage which is used primarily for storage. The interior is modern and spacious with an attractive open plan lounge dining room, fitted kitchen with built in appliances and downstairs cloakroom. The first floor comprises three bedrooms with en suite to the master plus separate family bathroom. Outside the rear garden is a particular highlight and there's driveway parking for at least 2 cars. The property is located in a highly desirable location, just a few minutes walk from Farnsfield village shops, pubs and numerous amenities plus superb countryside walks including the famous Southwell Trail nature reserve.