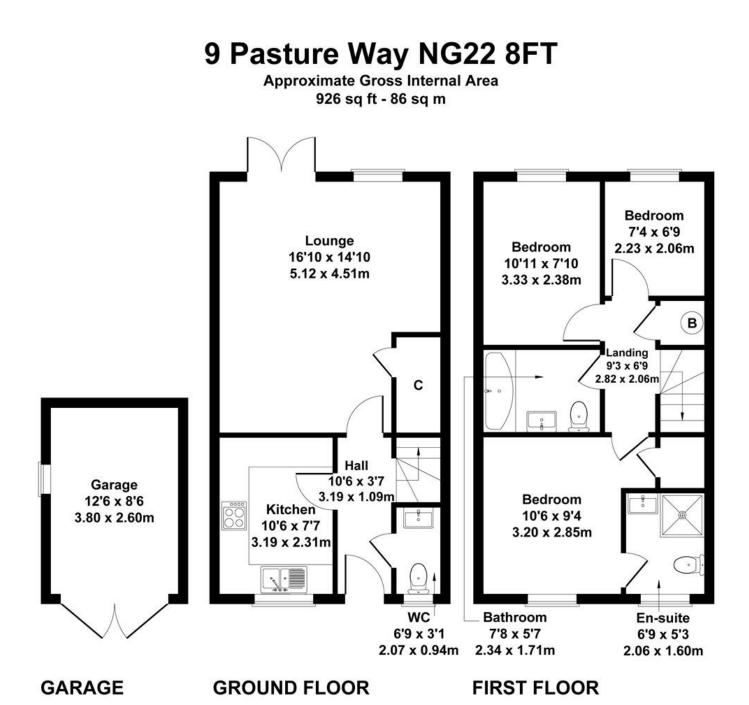

## Thinking of moving? Think JF.

2 Trail View Farnsfield NG22 8FP

A n immaculately presented 3 bedroom semi detached property built in 2019 by Messrs. Miller Homes. The property has been further improved by the current owners and benefits from a fully landscaped rear garden and sectional garage which is used primarily for storage. The interior is modern and spacious with an attractive open plan lounge dining room, fitted kitchen with built in appliances and downstairs cloakroom. The first floor comprises three bedrooms with en suite to the master plus separate family bathroom. Outside the rear garden is a particular highlight and there's driveway parking for at least 2 cars. The property is located in a highly desirable location, just a few minutes walk from Farnsfield village shops, pubs and numerous amenities plus superb countryside walks including the famous Southwell Trail nature reserve.

## £269,950 Freehold

Viewing strictly by appointment through Jonathan Fitzpatrick Village & Country Homes.

Tel: 01623 392676 / email mail@jfea.co.uk

Not to Scale. Produced by The Plan Portal 2023 For Illustrative Purposes Only.