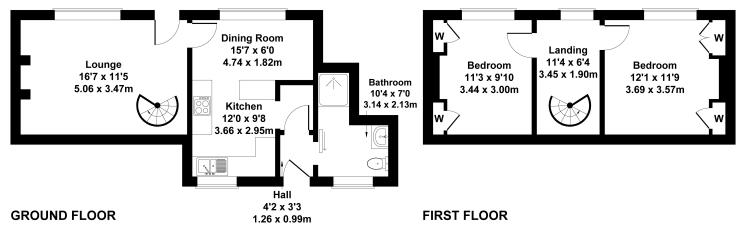

## Plumtree Cottage Sunnyside Farnsfield NG22 8EG

Approximate Gross Internal Area 775 sq ft - 72 sq m

Not to Scale. Produced by The Plan Portal 2023 For Illustrative Purposes Only.