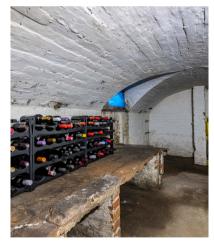

## 'Greet Farm' Main Street, Kirklington, NG22 8NL

Guide price £650,000 Freehold

Tel 01623 392676 Email mail@jfea.co.uk Visit jfea.co.uk

64 Main Street Farnsfield NG22 8EF

Grade 2 listed period home situated on a delightful plot with twin gated driveways and beautiful front and rear gardens. The property offers exceptionally spacious and versatile accommodation throughout, with 3 elegant reception rooms, modern kitchen, utility room, large walk-in pantry, plus cellar, useful garden store and separate office/studio. The first floor offers en suite bathroom and dressing room (or nursery) to the master bedroom and en suite shower room to the guest bedroom, plus three further bedrooms and two separate staircases to the front and rear of the house. The rear gardens incorporate large entertaining and seating areas in addition to a disused dairy which provides further potential to develop as an annexe (planning consent granted 2013) with private allotment area to the rear. (13/0006/FOL and 13/0006LBC)