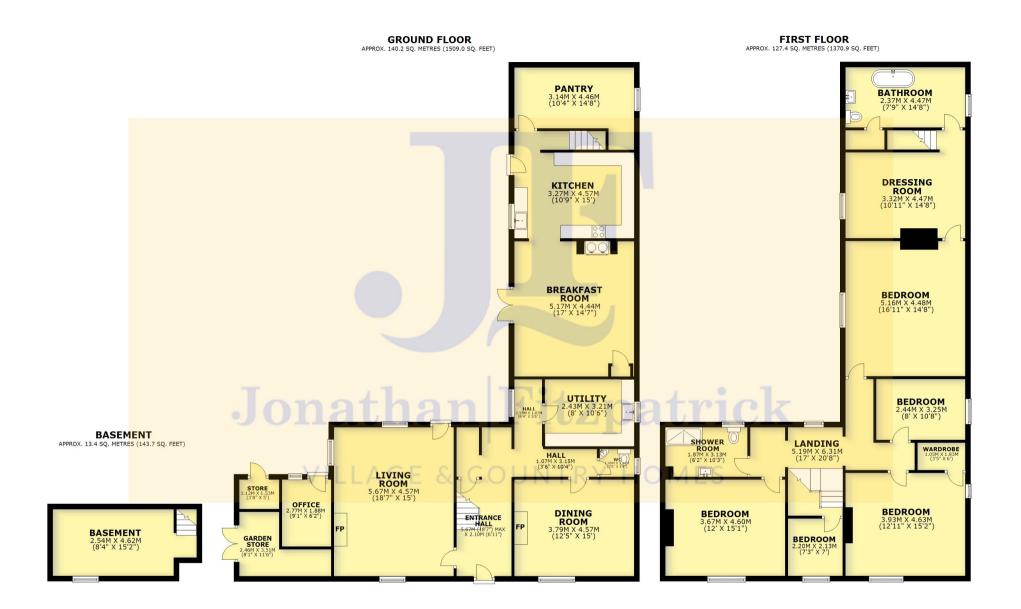

## 'Greet Farm' Main Street, Kirklington, NG22 8NL

Guide price £650,000 Freehold

Tel 01623 392676 Email mail@jfea.co.uk Visit jfea.co.uk

64 Main Street Farnsfield NG22 8EF

Grade 2 listed period home situated on a delightful plot with twin gated driveways and beautiful front and rear gardens. The property offers exceptionally spacious and versatile accommodation throughout, with 3 elegant reception rooms, modern kitchen, utility room, large walk-in pantry, plus cellar, useful garden store and separate office/studio. The first floor offers en suite bathroom and dressing room (or nursery) to the master bedroom and en suite shower room to the guest bedroom, plus three further bedrooms and two separate staircases to the front and rear of the house. The rear gardens incorporate large entertaining and seating areas in addition to a disused dairy which provides further potential to develop as an annexe (planning consent granted 2013) with private allotment area to the rear. (13/0006/FOL and 13/0006LBC)

## Guide price £575,000 - £595,000 Freehold

Oil central heating / mains drainage/ Council tax band F.

TOTAL AREA: APPROX. 280.9 SQ. METRES (3023.6 SQ. FEET)

Agents Note: Whilst every care has been taken to prepare these sales particulars, they are for guidance purposes only. All measurements are approximate are for general guidance purposes only and whilst every care has been taken to ensure their accuracy, they should not be relied upon and potential buyers are advised to recheck the measurements