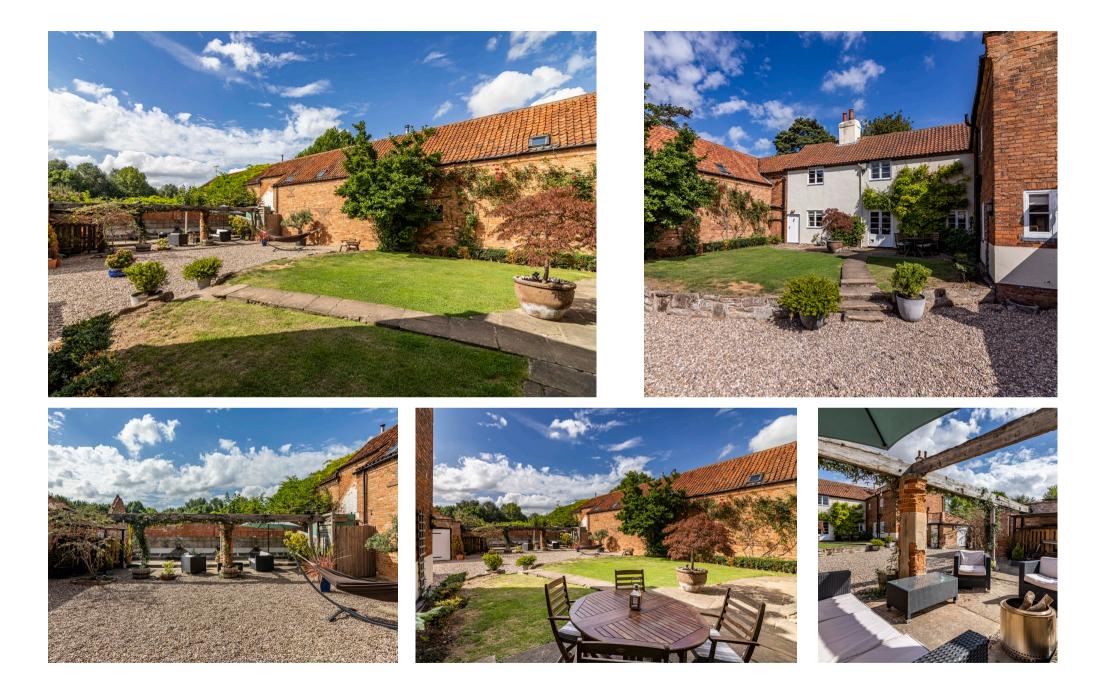

## 'Greet Farm' Main Street, Kirklington, NG22 8NL

Guide price £650,000 Freehold

Tel 01623 392676 Email mail@jfea.co.uk Visit jfea.co.uk

64 Main Street Farnsfield NG22 8EF

Grade 2 listed period home situated on a delightful plot with twin gated driveways and beautiful front and rear gardens. The property offers exceptionally spacious and versatile accommodation throughout, with 3 elegant reception rooms, modern kitchen, utility room, large walk-in pantry, plus cellar, useful garden store and separate office/studio. The first floor offers en suite bathroom and dressing room (or nursery) to the master bedroom and en suite shower room to the guest bedroom, plus three further bedrooms and two separate staircases to the front and rear of the house. The rear gardens incorporate large entertaining and seating areas in addition to a disused dairy which provides further potential to develop as an annexe (planning consent granted 2013) with private allotment area to the rear. (13/0006/FOL and 13/0006LBC)

Interested parties should also note that new fence panels have been erected on the north boundary, providing increased privacy to the front gardens, plus electrically operated entrance gates with intercom system.