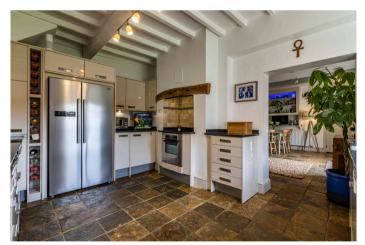

## 'Greet Farm' Main Street, Kirklington, NG22 8NL

Guide price £650,000 Freehold

Tel 01623 392676 Email mail@jfea.co.uk Visit jfea.co.uk

64 Main Street Farnsfield NG22 8EF

Grade 2 listed period home situated on a delightful plot with twin gated driveways and beautiful front and rear gardens. The property offers exceptionally spacious and versatile accommodation throughout, with 3 elegant reception rooms, modern kitchen, utility room, large walk-in pantry, plus cellar, useful garden store and separate office/studio. The first floor offers en suite bathroom and dressing room (or nursery) to the master bedroom and en suite shower room to the guest bedroom, plus three further bedrooms and two separate staircases to the front and rear of the house. The rear gardens incorporate large entertaining and seating areas in addition to a disused dairy which provides further potential to develop as an annexe (planning consent granted 2013) with private allotment area to the rear. (13/0006/FOL and 13/0006LBC)