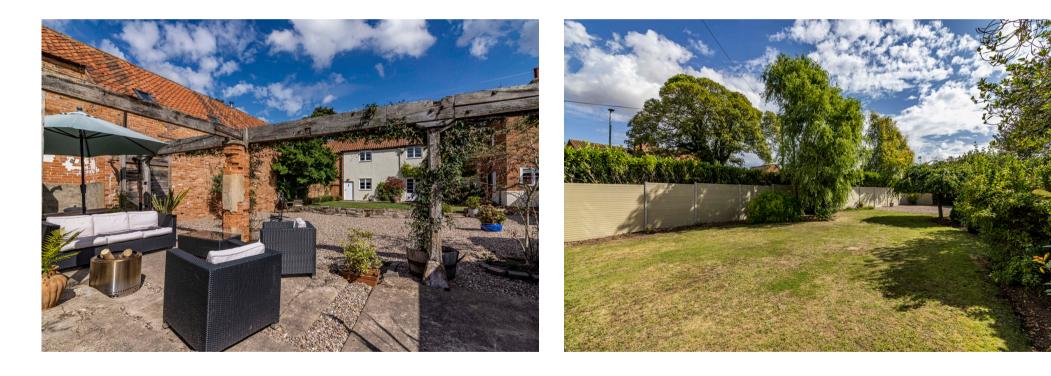

## 'Greet Farm' Main Street, Kirklington, NG22 8NL

Guide price £650,000 Freehold

Tel 01623 392676 Email mail@jfea.co.uk Visit jfea.co.uk

64 Main Street Farnsfield NG22 8EF

Grade 2 listed period home situated on a delightful plot with twin gated driveways and beautiful front and rear gardens. The property offers exceptionally spacious and versatile accommodation throughout, with 3 elegant reception rooms, modern kitchen, utility room, large walk-in pantry, plus cellar, useful garden store and separate office/studio. The first floor offers en suite bathroom and dressing room (or nursery) to the master bedroom and en suite shower room to the guest bedroom, plus three further bedrooms and two separate staircases to the front and rear of the house. The rear gardens incorporate large entertaining and seating areas in addition to a disused dairy which provides further potential to develop as an annexe (planning consent granted 2013) with private allotment area to the rear. (13/0006/FOL and 13/0006LBC)

Interested parties should also note that new fence panels have been erected on the north boundary, providing increased privacy to the front gardens, plus electrically operated entrance gates with intercom system.