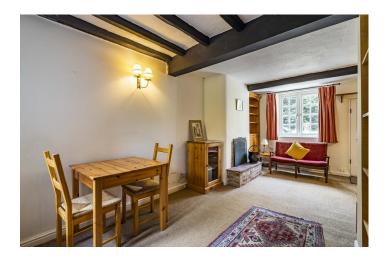

The property is offered for sale in very good order throughout and benefits from a top floor loft conversion, which provides a useful third bedroom or study/office. Other features include beamed lounge dining room with fireplace, modern fitted kitchen, plus re-fitted bathroom with shower bath. Outside, there is an attractive rear garden with patio, allocated parking for one car, plus guest parking.