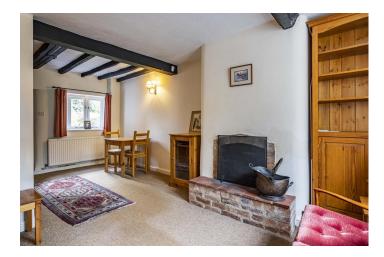

The property is offered for sale in very good order throughout and benefits from a top floor loft conversion, which provides a useful third bedroom or study/office. Other features include beamed lounge dining room with fireplace, modern fitted kitchen, plus re-fitted bathroom with shower bath. Outside, there is an attractive rear garden with patio, allocated parking for one car, plus guest parking.