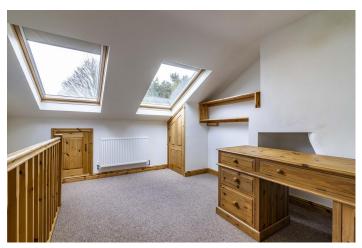

The property is offered for sale in very good order throughout and benefits from a top floor loft conversion, which provides a useful third bedroom or study/office. Other features include beamed lounge dining room with fireplace, modern fitted kitchen, plus re-fitted bathroom with shower bath. Outside, there is an attractive rear garden with patio, allocated parking for one car, plus guest parking.