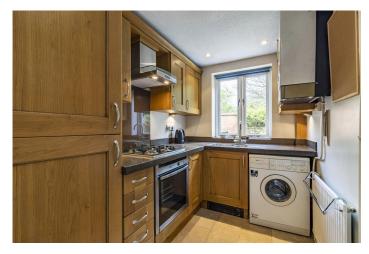

The property is offered for sale in very good order throughout and benefits from a top floor loft conversion, which provides a useful third bedroom or study/office. Other features include beamed lounge dining room with fireplace, modern fitted kitchen, plus re-fitted bathroom with shower bath. Outside, there is an attractive rear garden with patio, allocated parking for one car, plus guest parking.