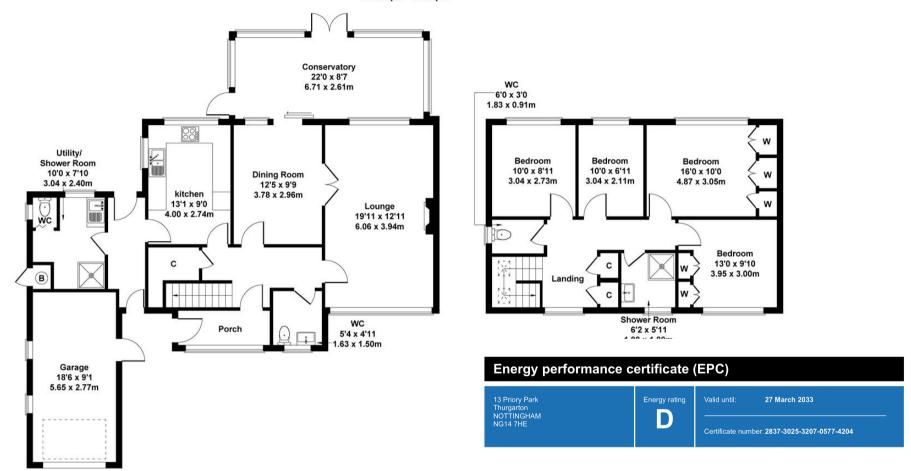

## 13 Priory Park NG14 7HE

Approximate Gross Internal Area 1798 sq ft - 167 sq m

GROUND FLOOR FIRST FLOOR

Not to Scale. Produced by The Plan Portal 2023 For Illustrative Purposes Only.