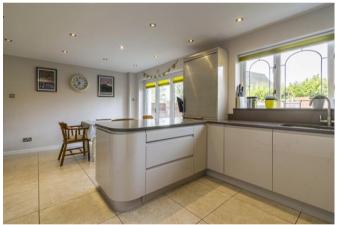

Offered for sale in excellent order throughout, the well planned accommodation includes a large, recently re-fitted kitchen breakfast room with built in appliances and under floor heating, separate utility, downstairs cloakroom, plus dining room and spacious living room (with fireplace and wood burner). The capacious first floor bedroom accommodation includes en suite to both master and guest bedrooms (master being recently re-fitted and with under floor heating) plus re-fitted family bathroom with shower and built in wardrobes to two bedrooms.