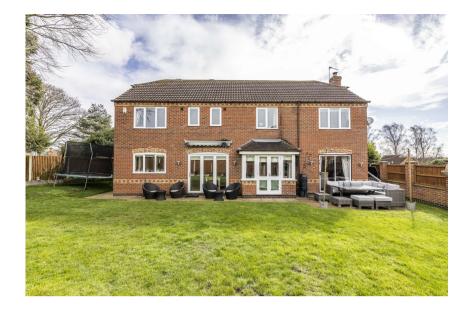

Outside the private west facing rear gardens are mainly laid to lawn and offer a high degree of privacy with attractive semi rural surroundings. The attractive frontage includes a lawned front garden and driveway parking for at least 4 cars, leading to an integral double garage.