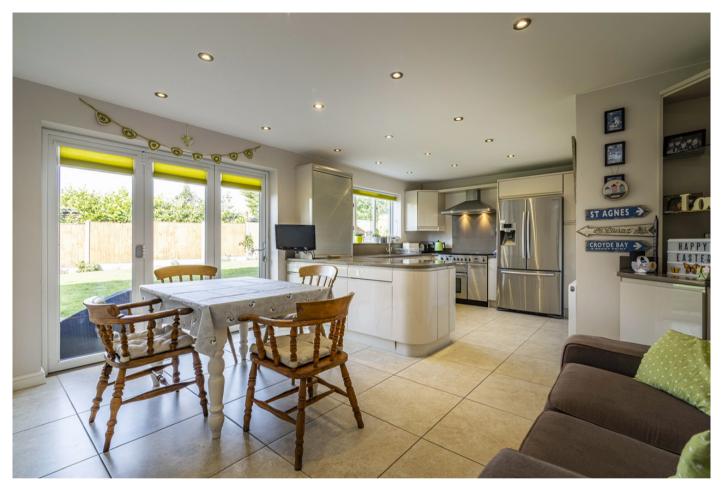

Offered for sale in excellent order throughout, the well planned accommodation includes a large, recently re-fitted kitchen breakfast room with built in appliances and under floor heating, separate utility, downstairs cloakroom, plus dining room and spacious living room (with fireplace and wood burner). The capacious first floor bedroom accommodation includes en suite to both master and guest bedrooms (master being recently re-fitted and with under floor heating) plus re-fitted family bathroom with shower and built in wardrobes to two bedrooms.