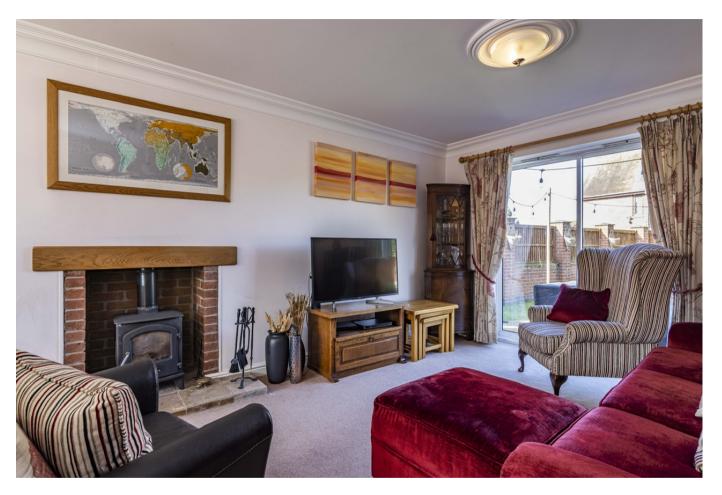

Offered for sale in excellent order throughout, the well planned accommodation includes a large, recently re-fitted kitchen breakfast room with built in appliances and under floor heating, separate utility, downstairs cloakroom, plus dining room and spacious living room (with fireplace and wood burner). The capacious first floor bedroom accommodation includes en suite to both master and guest bedrooms (master being recently re-fitted and with under floor heating) plus re-fitted family bathroom with shower and built in wardrobes to two bedrooms.