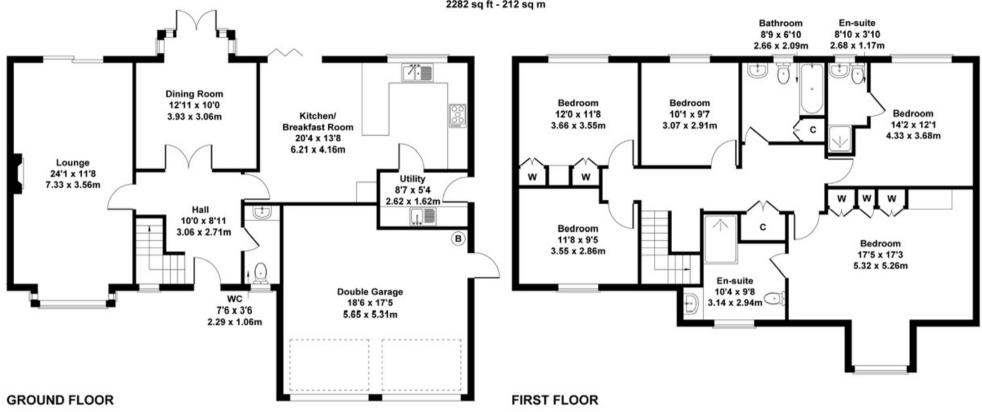

## 9 Fletcher Court NG22 8LY

Approximate Gross Internal Area 2282 sq ft - 212 sq m

Not to Scale. Produced by The Plan Portal 2023 For Illustrative Purposes Only.