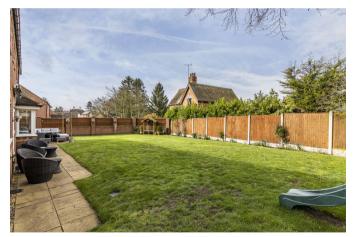

Outside the private west facing rear gardens are mainly laid to lawn and offer a high degree of privacy with attractive semi rural surroundings. The attractive frontage includes a lawned front garden and driveway parking for at least 4 cars, leading to an integral double garage.