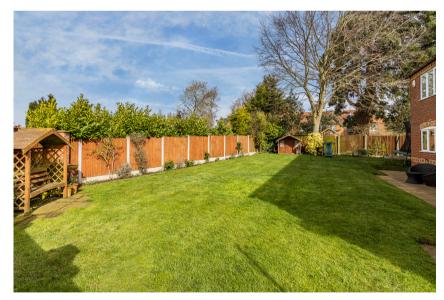

Outside the private west facing rear gardens are mainly laid to lawn and offer a high degree of privacy with attractive semi rural surroundings. The attractive frontage includes a lawned front garden and driveway parking for at least 4 cars, leading to an integral double garage.