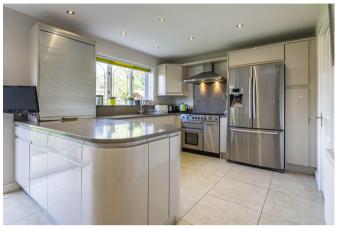

Offered for sale in excellent order throughout, the well planned accommodation includes a large, recently re-fitted kitchen breakfast room with built in appliances and under floor heating, separate utility, downstairs cloakroom, plus dining room and spacious living room (with fireplace and wood burner). The capacious first floor bedroom accommodation includes en suite to both master and guest bedrooms (master being recently re-fitted and with under floor heating) plus re-fitted family bathroom with shower and built in wardrobes to two bedrooms.