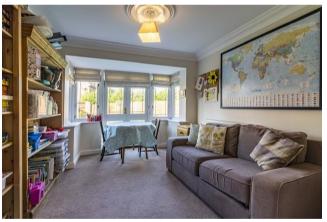

Offered for sale in excellent order throughout, the well planned accommodation includes a large, recently re-fitted kitchen breakfast room with built in appliances and under floor heating, separate utility, downstairs cloakroom, plus dining room and spacious living room (with fireplace and wood burner). The capacious first floor bedroom accommodation includes en suite to both master and guest bedrooms (master being recently re-fitted and with under floor heating) plus re-fitted family bathroom with shower and built in wardrobes to two bedrooms.