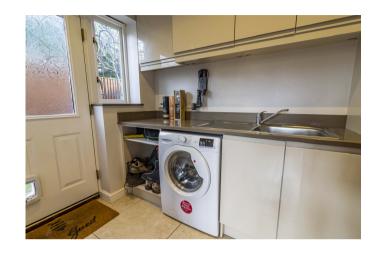

Offered for sale in excellent order throughout, the well planned accommodation includes a large, recently re-fitted kitchen breakfast room with built in appliances and under floor heating, separate utility, downstairs cloakroom, plus dining room and spacious living room (with fireplace and wood burner). The capacious first floor bedroom accommodation includes en suite to both master and guest bedrooms (master being recently re-fitted and with under floor heating) plus re-fitted family bathroom with shower and built in wardrobes to two bedrooms.