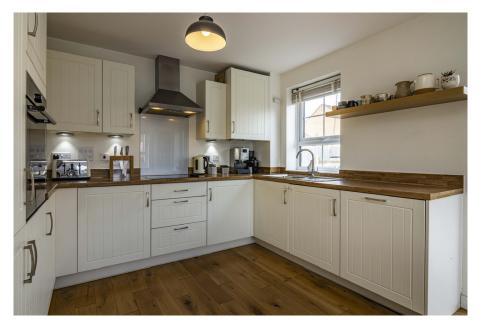

## 6 Trail View Farnsfield NG22 8FP

o. 6 Trail View is a well presented 3 bedroom, 2017 built detached family home situated within a quiet cul de sac, off Cockett Lane. This competitively priced, low maintenance home, offers a high specification and includes a detached garage with private gated driveway, walled garden, open plan dining kitchen, en suite to master bedroom, family bathroom and downstairs cloakroom.