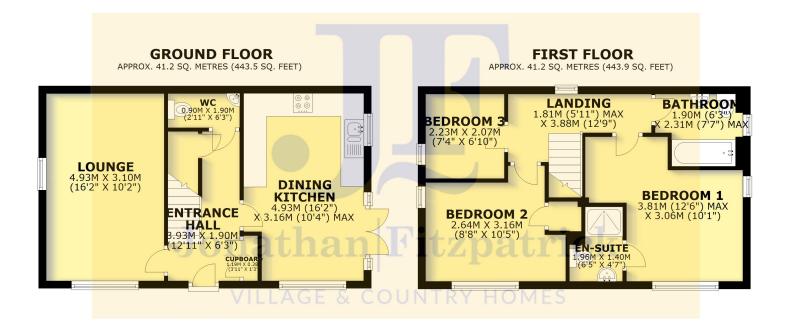

#### TOTAL AREA: APPROX. 82.4 SQ. METRES (887.4 SQ. FEET)

| Energy performance certificate (EPC)   |                |                                        |                                           |
|----------------------------------------|----------------|----------------------------------------|-------------------------------------------|
| 6 Trail View<br>FARNSFIELD<br>NG22 8FP | Energy rating  | Valid until:<br>Certificate<br>number: | 9 August 2027<br>8153-7338-5760-9320-9996 |
| Property type                          | Detached house |                                        |                                           |