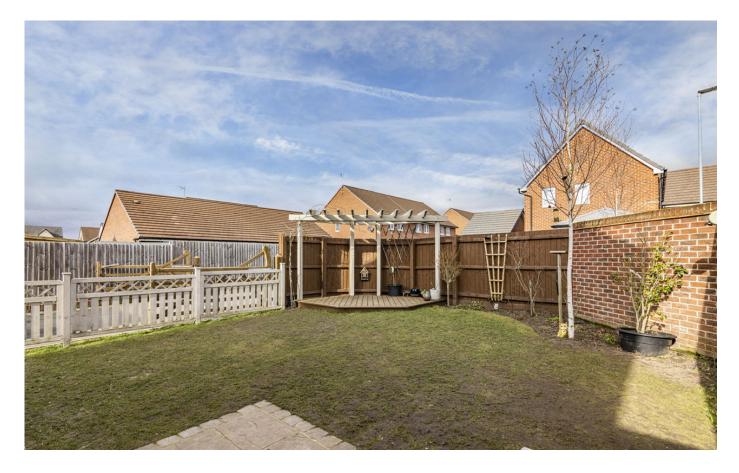

## 6 Trail View Farnsfield NG22 8FP

o. 6 Trail View is a well presented 3 bedroom, 2017 built detached family home situated within a quiet cul de sac, off Cockett Lane. This competitively priced, low maintenance home, offers a high specification and includes a detached garage with private gated driveway, walled garden, open plan dining kitchen, en suite to master bedroom, family bathroom and downstairs cloakroom.

# Considerable interest is anticipated, and interested parties should be in strong purchasing positions.

Farnsfield is a thriving village with numerous independent shops, pubs and eateries with St. Michaels primary school, tennis club, Southwell Trail nature reserve and wonderful countryside walks all within easy walking distance.