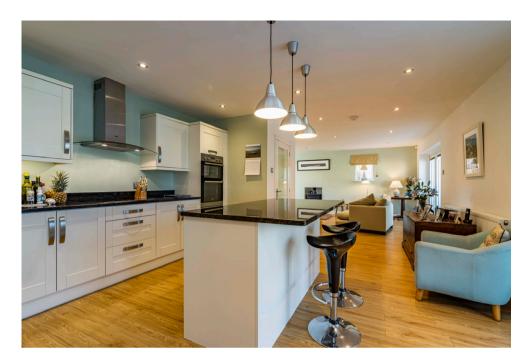

£549,950 Freehold

Tel 01623 392676 Email mail@jfea.co.uk Visit jfea.co.uk

64 Main Street Farnsfield NG22 8EF

antana is an extremely spacious and well presented 4 bedroom detached family home situated on a magnificent plot and backing fields to the rear. The property offers a versatile internal layout with large open plan kitchen dining room, spacious lounge with wood burner, double size rear conservatory, study/office, utility room, downstairs cloakroom, and ground floor bedroom with en suite shower room. The first floor comprises master bedroom with en suite shower room, plus two further double bedrooms both with en suite shower rooms. Outside - there is a newly built timber 'barn style' garage with store, generous driveway parking and stunning west facing rear garden. Eakring is a small rural village with its own pub and tea rooms and is located approximately 6.5 miles from Southwell and 8 miles from Newark (with its commuter station to London Kings Cross). It is surrounded by delightful countryside and pretty historic villages and hamlets.