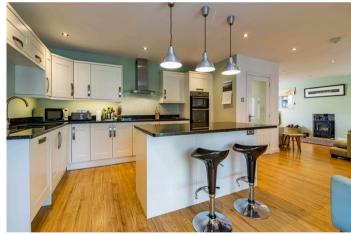

£549,950 Freehold

Tel 01623 392676 Email mail@jfea.co.uk Visit jfea.co.uk

64 Main Street Farnsfield NG22 8EF

antana is an extremely spacious and well presented 4 bedroom detached family home situated on a magnificent plot and backing fields to the rear. The property offers a versatile internal layout with large open plan kitchen dining room, spacious lounge with wood burner, double size rear conservatory, study/office, utility room, downstairs cloakroom, and ground floor bedroom with en suite shower room. The first floor comprises master bedroom with en suite shower room, plus two further double bedrooms both with en suite shower rooms. Outside - there is a newly built timber 'barn style' garage with store, generous driveway parking and stunning west facing rear garden. Eakring is a small rural village with its own pub and tea rooms and is located approximately 6.5 miles from Southwell and 8 miles from Newark (with its commuter station to London Kings Cross). It is surrounded by delightful countryside and pretty historic villages and hamlets.