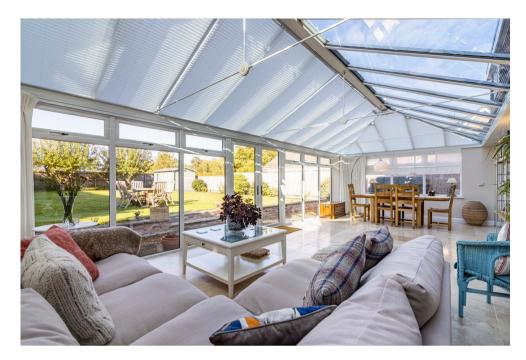

£549,950 Freehold

Tel 01623 392676 Email mail@jfea.co.uk Visit jfea.co.uk

64 Main Street Farnsfield NG22 8EF

antana is an extremely spacious and well presented 4 bedroom detached family home situated on a magnificent plot and backing fields to the rear. The property offers a versatile internal layout with large open plan kitchen dining room, spacious lounge with wood burner, double size rear conservatory, study/office, utility room, downstairs cloakroom, and ground floor bedroom with en suite shower room. The first floor comprises master bedroom with en suite shower room, plus two further double bedrooms both with en suite shower rooms. Outside - there is a newly built timber 'barn style' garage with store, generous driveway parking and stunning west facing rear garden. Eakring is a small rural village with its own pub and tea rooms and is located approximately 6.5 miles from Southwell and 8 miles from Newark (with its commuter station to London Kings Cross). It is surrounded by delightful countryside and pretty historic villages and hamlets.