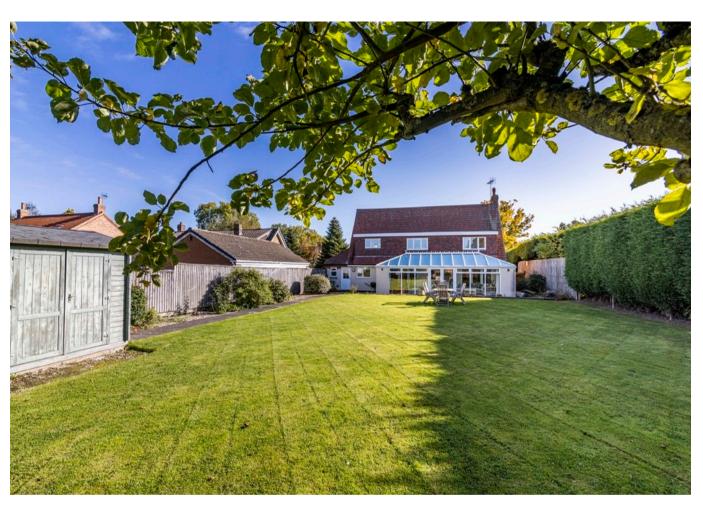

£549,950 Freehold

Tel 01623 392676 Email mail@jfea.co.uk Visit jfea.co.uk

64 Main Street Farnsfield NG22 8EF

antana is an extremely spacious and well presented 4 bedroom detached family home situated on a magnificent plot and backing fields to the rear. The property offers a versatile internal layout with large open plan kitchen dining room, spacious lounge with wood burner, double size rear conservatory, study/office, utility room, downstairs cloakroom, and ground floor bedroom with en suite shower room. The first floor comprises master bedroom with en suite shower room, plus two further double bedrooms both with en suite shower rooms. Outside - there is a newly built timber 'barn style' garage with store, generous driveway parking and stunning west facing rear garden. Eakring is a small rural village with its own pub and tea rooms and is located approximately 6.5 miles from Southwell and 8 miles from Newark (with its commuter station to London Kings Cross). It is surrounded by delightful countryside and pretty historic villages and hamlets.