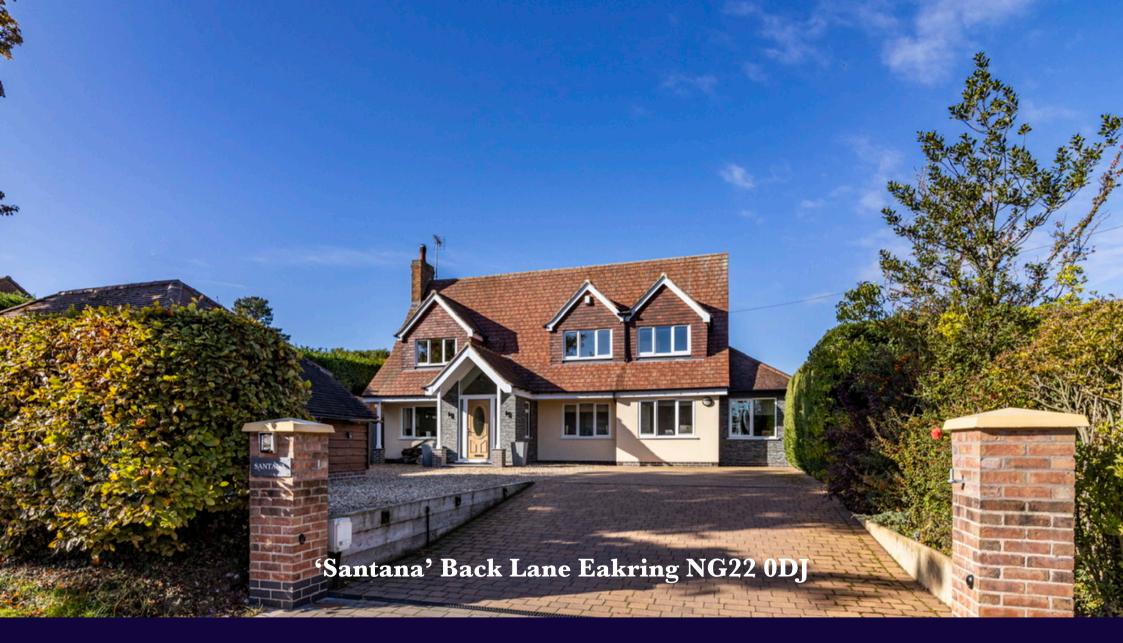

£549,950 Freehold

Tel 01623 392676 Email mail@jfea.co.uk Visit jfea.co.uk

64 Main Street Farnsfield NG22 8EF

antana is an extremely spacious and well presented 4 bedroom detached family home situated on a magnificent plot and backing fields to the rear. The property offers a versatile internal layout with large open plan kitchen dining room, spacious lounge with wood burner, double size rear conservatory, study/office, utility room, downstairs cloakroom, and ground floor bedroom with en suite shower room. The first floor comprises master bedroom with en suite shower room, plus two further double bedrooms both with en suite shower rooms. Outside - there is a newly built timber 'barn style' garage with store, generous driveway parking and stunning west facing rear garden. Eakring is a small rural village with its own pub and tea rooms and is located approximately 6.5 miles from Southwell and 8 miles from Newark (with its commuter station to London Kings Cross). It is surrounded by delightful countryside and pretty historic villages and hamlets.