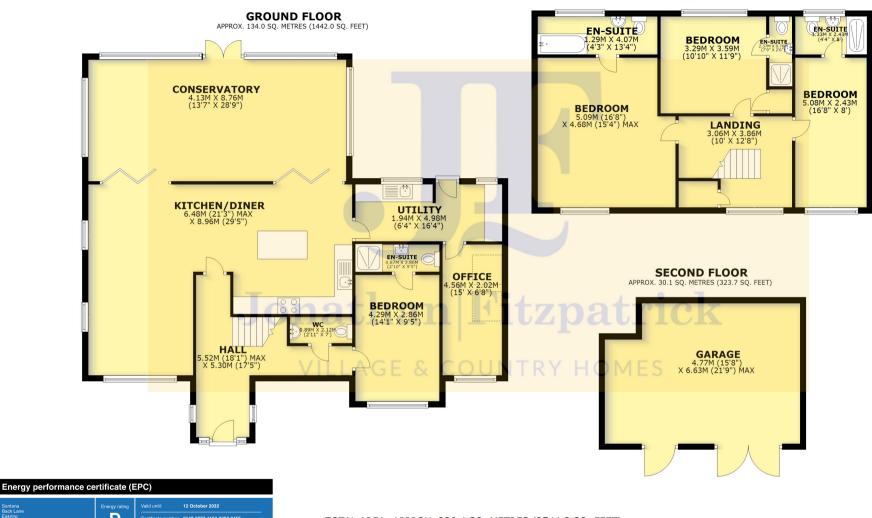

## FIRST FLOOR APPROX. 72.4 SQ. METRES (779.1 SQ. FEET)

D Certificate number: 9140-2677-1103-2392-9455

TOTAL AREA: APPROX. 236.4 SQ. METRES (2544.8 SQ. FEET)