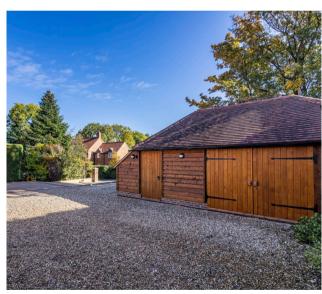

£549,950 Freehold

Tel 01623 392676 Email mail@jfea.co.uk Visit jfea.co.uk

64 Main Street Farnsfield NG22 8EF

antana is an extremely spacious and well presented 4 bedroom detached family home situated on a magnificent plot and backing fields to the rear. The property offers a versatile internal layout with large open plan kitchen dining room, spacious lounge with wood burner, double size rear conservatory, study/office, utility room, downstairs cloakroom, and ground floor bedroom with en suite shower room. The first floor comprises master bedroom with en suite shower room, plus two further double bedrooms both with en suite shower rooms. Outside - there is a newly built timber 'barn style' garage with store, generous driveway parking and stunning west facing rear garden. Eakring is a small rural village with its own pub and tea rooms and is located approximately 6.5 miles from Southwell and 8 miles from Newark (with its commuter station to London Kings Cross). It is surrounded by delightful countryside and pretty historic villages and hamlets.