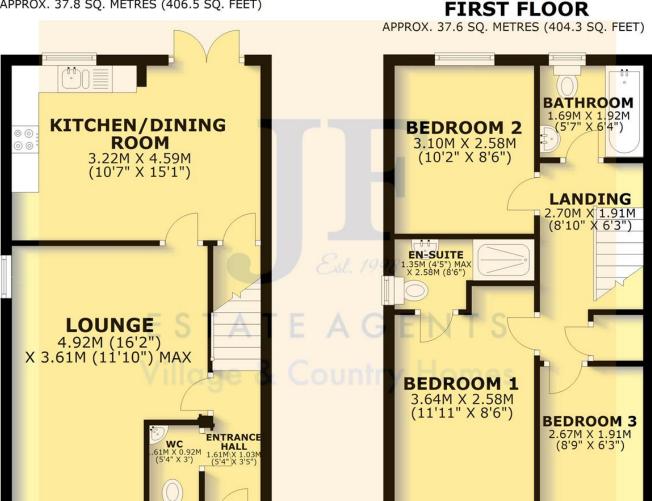

## GROUND FLOOR

APPROX. 37.8 SQ. METRES (406.5 SQ. FEET)

TOTAL AREA: APPROX. 75.3 SQ. METRES (810.8 SQ. FEET)

The graph shows the current energy efficiency of your home.

The higher the rating the lower your fuel bills are likely to be.