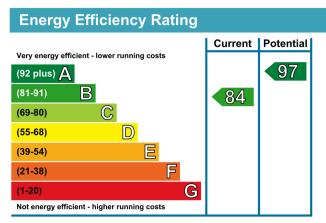

## GROUND FLOOR

APPROX. 37.8 SQ. METRES (406.5 SQ. FEET)

TOTAL AREA: APPROX. 75.3 SQ. METRES (810.8 SQ. FEET)

The graph shows the current energy efficiency of your home.

The higher the rating the lower your fuel bills are likely to be.

The potential rating shows the effect of undertaking the recommendations on page 3.

The average energy efficiency rating for a dwelling in England and Wales is band D (rating 60).

The EPC rating shown here is based on standard assumptions about occupancy and energy use and may not reflect how energy is consumed by individual occupants.