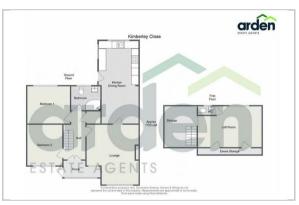

Floor Plan

## Porch:

Entrance Hallway:

Lounge: 15'10" x 13'8" (4.85m x 4.19m)

Kitchen/Diner: 22'0" x 10'7" (6.71m x 3.23m)

Bedroom One: 11'5" x 9'10" (3.48m x 3.02m)

Bedroom Two: 10'11" x 9'3" (3.33m x 2.82m)

Bathroom: 6'11" x 6'2" (2.13m x 1.88m)

Loft Room: 17'1" x 10'11" (5.23m x 3.33m)

W.C.: 4'5" x 2'3" (1.37m x 0.69m)

These particulars, whilst believed to be accurate are set out as a general outline only for guidance and do not constitute any part of an offer or contract. Intending purchasers should not rely on them as statements of representation of fact, but must satisfy themselves by inspection or otherwise as to their accuracy. No person in this firms employment has the authority to make or give any representation or warranty in respect of the property.

Loft Storage:

Outside:

10'11" x 8'5" (3.33m x 2.59m)

5 Bridge House, Newerne Street, Lydney, Gloucestershire, GL15 5RF Tel: 01594 368202 Email: lydney@deanestateagents.co.uk