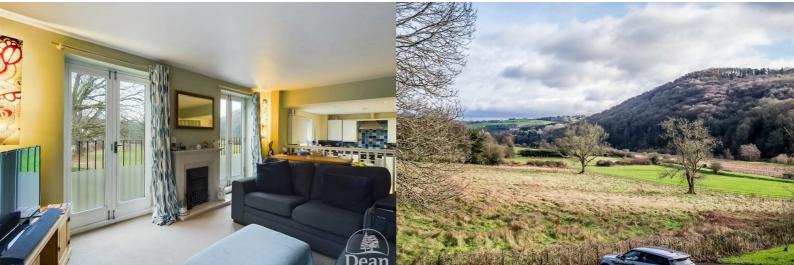

#### Lounge:

#### 18'0" x 12'0" (5.51m x 3.66m)

Double glazed windows to front, double glazed doors to side having Juliette balcony, marble effect fireplace housing coal flame effect electric fire, door to hall, radiator, ceiling lighting, power points, carpet. Open plan to:

#### Outside:

The property is located in an Area of Outstanding Natural Beauty in the village of Llandogo and is situated in a small development of similar properties offering communal gardens, private parking and far reaching views of the Wye Valley.

Located in the popular Wye Valley village of Llandogo, an area designated to be of outstanding natural beauty.