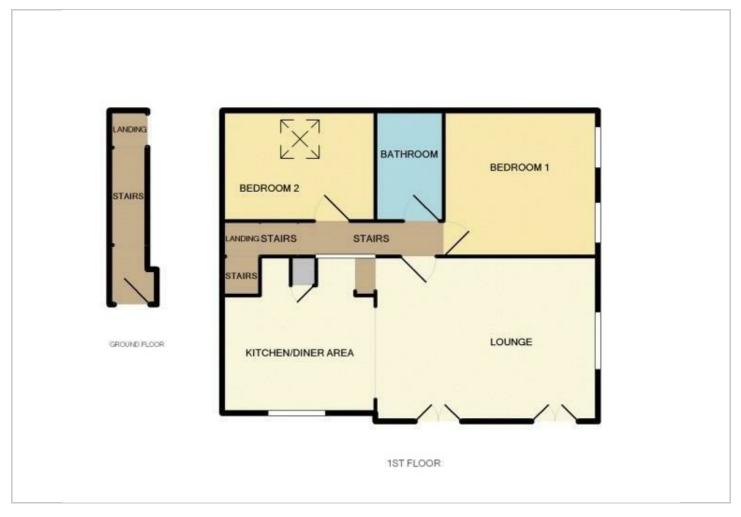

fitted carpet.

## Bedroom Two:

### 13'1" x 8'0" (4.01m x 2.44m)

Dual aspect double glazed windows to front, partial mirror fronted double wardrobes, radiator, power points, ceiling light, fitted carpet.

#### Bathroom:

White suite comprising bath with shower over and decorative glass screen, pedestal wash basin basin with mixer tap, low level W.C., tiled walls, extractor fan, shaver point, ceiling light.

#### Outside:

The property is located in an Area of Outstanding Natural Beauty in the village of Llandogo and is situated in a small development of similar properties offering communal gardens, private parking and far reaching views of the Wye Valley.

Located in the popular Wye Valley village of Llandogo, an area designated to be of outstanding natural beauty.





#### Floor Plan



#### Viewing

Please contact our Lydney Office on 01594 368202 if you wish to arrange a viewing appointment for this property or require further information.

## Energy Efficiency Graph



These particulars, whilst believed to be accurate are set out as a general outline only for guidance and do not constitute any part of an offer or contract. Intending purchasers should not rely on them as statements of representation of fact, but must satisfy themselves by inspection or otherwise as to their accuracy. No person in this firms employment has the authority to make or give any representation or warranty in respect of the property.