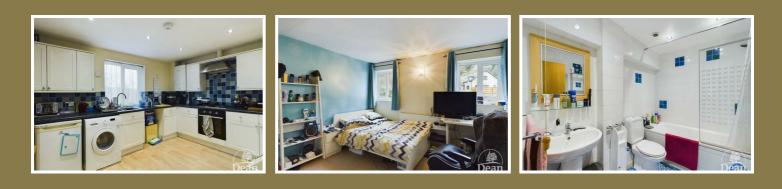

#### Kitchen/Diner:

#### 12'9" x 11'6" (3.89m x 3.51m)

Double glazed window to side, feature glass window to hall, range of base and wall units with contrasting worksurface, built in storage cupboard with additional overhead storage, stainless steel sink and drainer, integrated electric oven with four ring gas hob, under counter space and plumbing for washing machine, dishwasher and tumble dryer, space for fridge freezer, wall mounted gas boiler, radiator.

#### Bedroom One:

#### 11'6" x 10'2" (3.53m x 3.1m)

Dual aspect double glazed windows to front,

partial mirror fronted double wardrobes, power points, ceiling light, radiator, fitted carpet.

#### Bathroom:

White suite comprising bath with shower over and decorative glass screen, pedestal wash basin basin with mixer tap, low level W.C., tiled walls, extractor fan, shaver point, ceiling light.