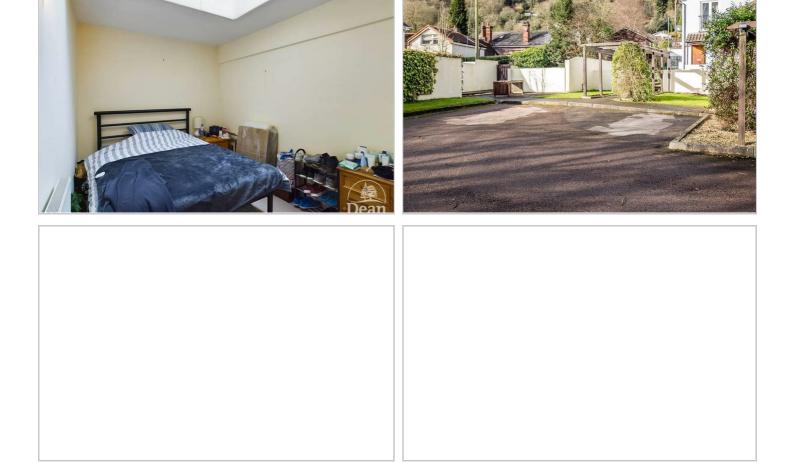

## Bedroom Two:

### 13'1" x 8'0" (4.01m x 2.44m)

Dual aspect double glazed windows to front, partial mirror fronted double wardrobes, radiator, power points, ceiling light, fitted carpet.

#### Outside:

The property is located in an Area of Outstanding Natural Beauty in the village of Llandogo and is situated in a small development of similar properties offering communal gardens, private parking and far reaching views of the Wye Valley.