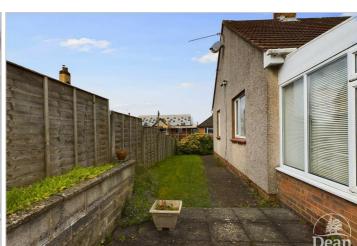

#### Outside:

Front - Brick boundary wall, lawned garden, two hydrangea. Side - Patio and lawn.

Rear - Steps lead to a level garden laid to lawn and patio, pedestrian gate, outside water tap and sink, garden shed.