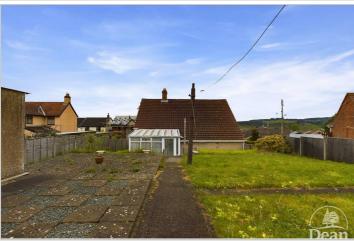

#### Outside:

Front - Brick boundary wall, lawned garden, two hydrangea. Side - Patio and lawn.

Rear - Steps lead to a level garden laid to lawn and patio, pedestrian gate, outside water tap and sink, garden shed.