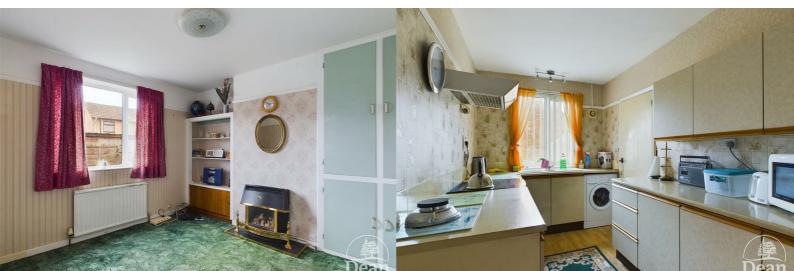

### Sitting Room:

Double glazed bay window to front aspect, double glazed window to side aspect, two radiators, fireplace.

#### Kitchen:

Matching wall and base cabinets, 1.5 bowl sink unit, cooker point, plumbing for washing machine, double glazed window to side aspect, walk in pantry, radiator.