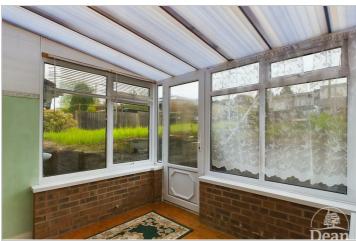

## Conservatory:

Brick built with double glazed windows, door to outside, tiled floor, wall lighting.