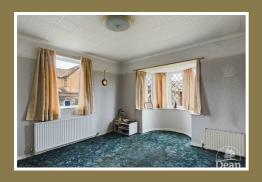

# Bedroom 1:

Double glazed bay window to front aspect, double glazed window to side aspect, fitted wardrobe, radiator.

## Bedroom 2:

Gas fire, built in cupboard, radiator, double glazed window to side aspect, two double glazed windows to rear aspect.