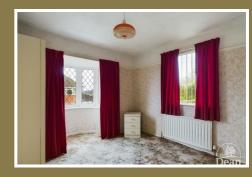

# Bedroom 1:

Double glazed bay window to front aspect, double glazed window to side aspect, fitted wardrobe, radiator.