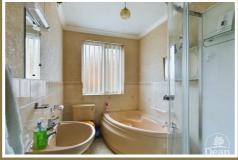

# Bathroom:

Bath, shower cubicle, low level WC, pedestal wash hand basin, double glazed window to side aspect, radiator, access to loft space which is insulated and has an access ladder.