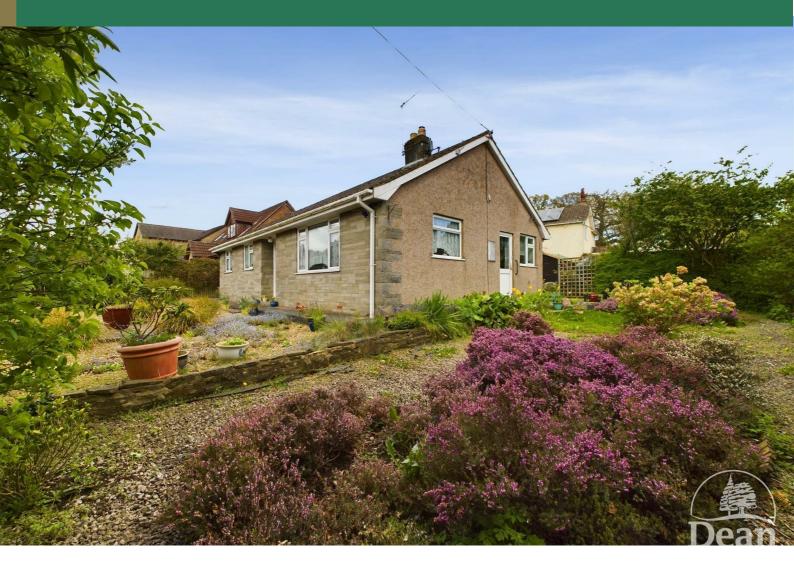

# Woodland Place

Yorkley, Lydney, GL15 4SA

£325,000

\*\*\* VIRTUAL TOUR AVAILABLE \*\*\* NO ONWARD CHAIN \*\*\* Detached bungalow within close proximity of woodland. The property has a lounge with feature fireplace, kitchen/diner, 3 bedrooms, bathroom and separate cloakroom, oil heating, parking and gardens that wrap around the property. There is off road parking. Requiring up-dating.

## Outside :

Front & Side - graveled areas, mature shrubs and heathers.

Twin wrought iron gates lead to the driveway with off road parking for several vehicles, additional enclosed wildlife garden to the front.