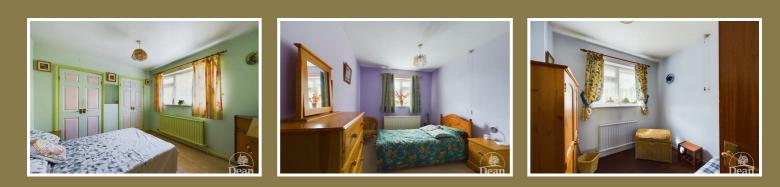

#### Bedroom 1:

Double glazed window to rear aspect, twin panel radiator, built in wardrobes.

### Bedroom 2 :

Double glazed window to front aspect, twin panel radiator, built in wardrobe.

#### Bedroom 3:

Double glazed window to front aspect, radiator.