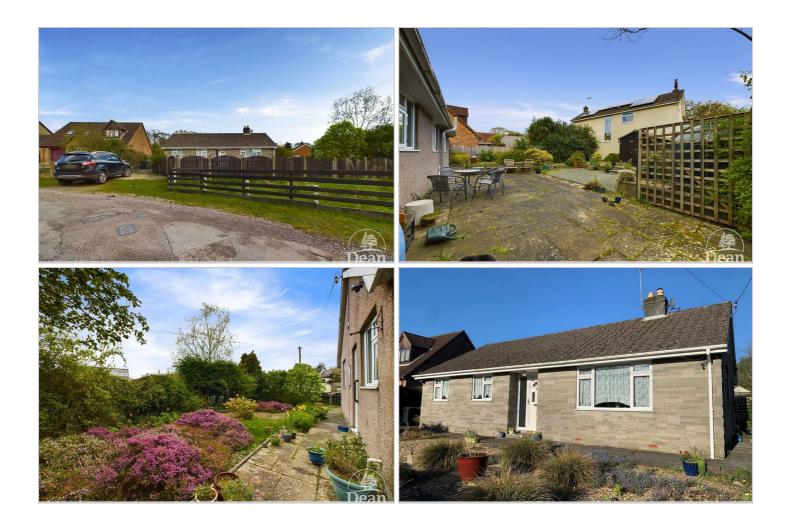

## Outside :

Front & Side - graveled areas, mature shrubs and heathers.

Twin wrought iron gates lead to the driveway with off road parking for several vehicles, additional enclosed wildlife garden to the front.

Rear - Large patio, vegetable bed, graveled areas, mature shrubs, garden shed, oil tank.