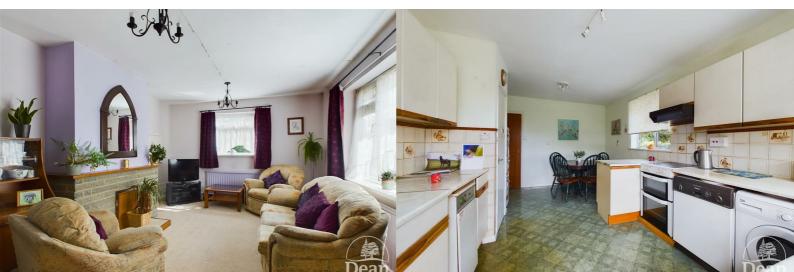

#### Lounge :

Feature fireplace, two radiators, double glazed windows to front and side aspects.

#### Kitchen / Diner :

Matching wall and base cabinets, electric cooker point, plumbing for washing machine, plumbing for dish washer, airing cupboard with hot water tank, oil fired boiler, windows to side and rear aspects, door to outside.