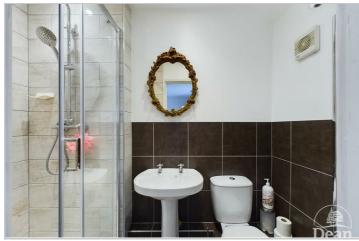

#### En-suite:

Shower cubicle, low level WC, wash hand basin, part tiled walls, tiled floor, down lighting, extractor fan, towel radiator.