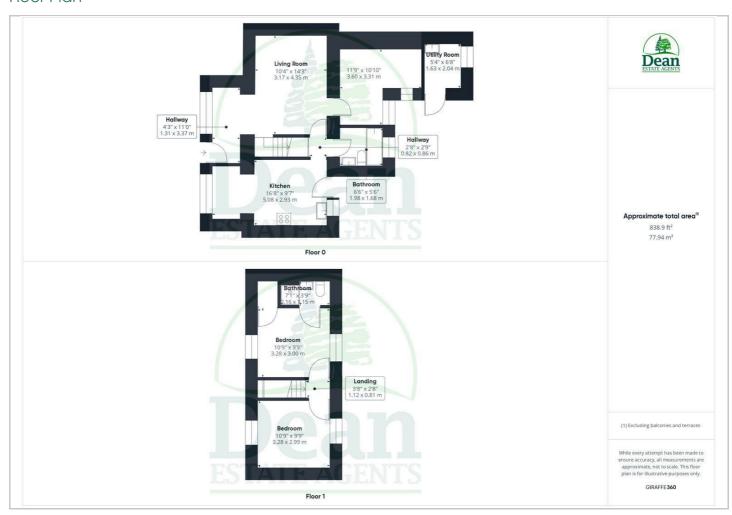

#### Entrance Hall:

Door to front, double glazed window to front aspect, tiled floor, twin panel radiator.

## Sitting Room:

Wood burning stove, Stairs to first floor, twin panel radiator, luxury vinyl tile flooring, glazed door to second reception room/bedroom 3.

### Second Reception Room/Bedroom 3:

Two double glazed windows, twin panel radiator, downlighting.

#### Inner Lobby:

Understairs cupboard, door to bathroom and open to Kitchen/diner.

## Bathroom:

White suite comprising of bath with shower over, wash hand basin, low level WC, towel rail, tiled walls, tiled floor.

## Kitchen / Diner:

Matching wall and base cabinets, sink unit, gas hob, electric oven, extractor hood, integrated dishwasher, wall mounted gas boiler, two twin panel radiators, double glazed window to rear aspect, double glazed door to outside, tiled splash backs, tiled floor.

#### Attached Laundry Room:

Accessed from outside. Sink unit, plumbing for washing machine.

#### Bedroom 1:

Double glazed window to front and rear aspects, built in walk in wardrobe.

#### En-suite:

Shower cubicle, low level WC, wash hand basin, part tiled walls, tiled floor, down lighting, extractor fan, towel radiator.

#### Bedroom 2:

Double glazed window to front and rear aspects, twin panel radiator, access to loft space.