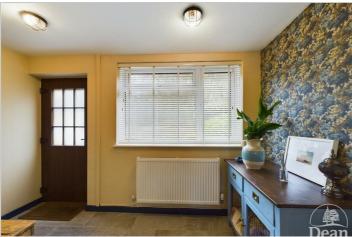

#### Entrance Hall:

Door to front, double glazed window to front aspect, tiled floor, twin panel radiator.