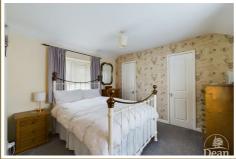

#### Bedroom 1:

Double glazed window to front and rear aspects, built in walk in wardrobe.