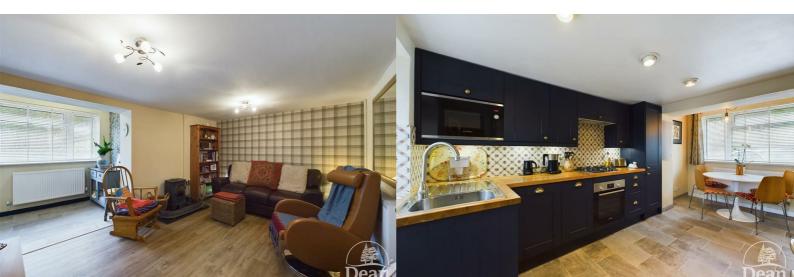

## Sitting Room:

Wood burning stove, Stairs to first floor, twin panel radiator, luxury vinyl tile flooring, glazed door to second reception room/bedroom 3.

## Kitchen / Diner:

Matching wall and base cabinets, sink unit, gas hob, electric oven, extractor hood, integrated dishwasher, wall mounted gas boiler, two twin panel radiators, double glazed window to rear aspect, double glazed door to outside, tiled splash backs, tiled floor.