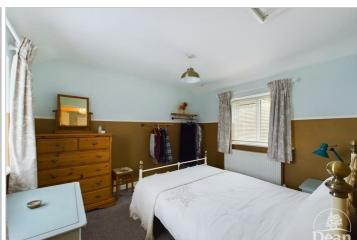

#### Bedroom 1:

Double glazed window to front and rear aspects, built in walk in wardrobe.

#### Bedroom 2:

Double glazed window to front and rear aspects, twin panel radiator, access to loft space.