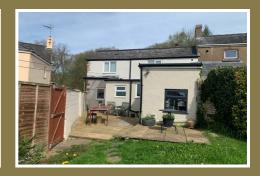

#### Outside:

Front - open driveway for several vehicles.

Rear - Laid to lawn, hedged and fenced boundary, patio adjacent, covered area, outside water tap, detached garage, side access.