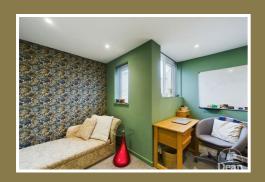

### Second Reception Room/Bedroom 3:

Two double glazed windows, twin panel radiator, downlighting.