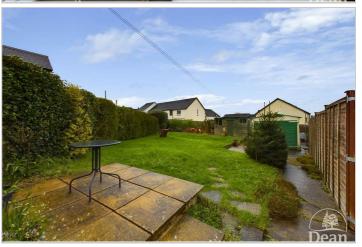

#### Outside:

Front - open driveway for several vehicles.

Rear - Laid to lawn, hedged and fenced boundary, patio adjacent, covered area, outside water tap, detached garage, side access.