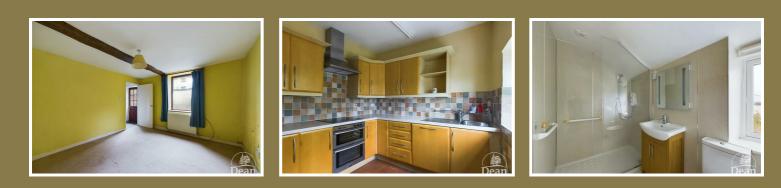

#### Kitchen / Diner :

Wall and base cabinets, electric cooker, extractor fan, sink unit, tiled splash backs, quarry tiled floor, Esse cooker range (oil fired, runs the radiators), three windows to rear aspect.

#### Shower Room :

Twin shower cubicle, vanity wash hand basin, low level WC, double glazed window to rear aspect, towel radiator, vinyl flooring.