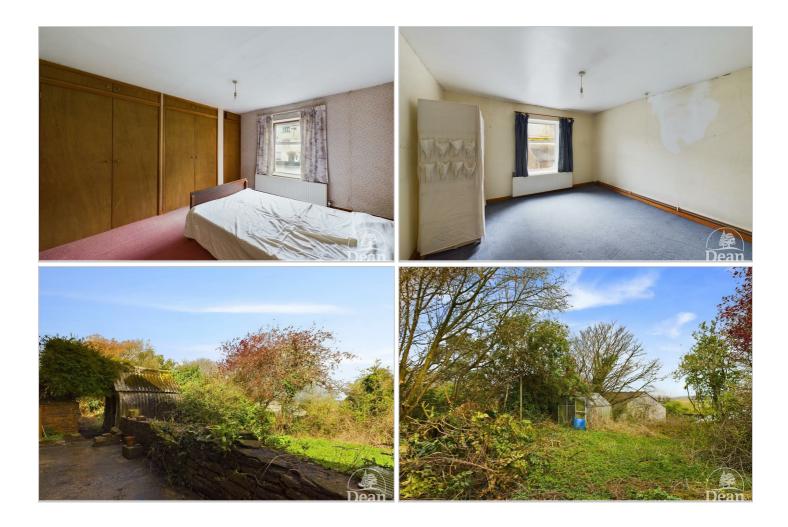

#### Bedroom 1 :

Wall to wall wardrobes, window to front aspect, twin panel radiator, over stairs cupboard.

### Bedroom 2 :

Window to front aspect, twin panel radiator.

#### Outside :

Gardens lie to the rear of the property and are in need of cultivation, Greenhouse, mature shrubs, trees. Great countryside views.