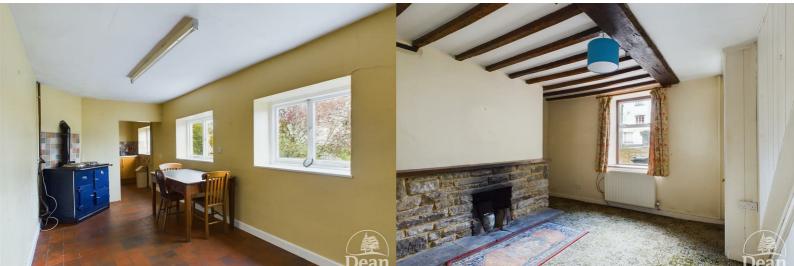

#### Sitting Room :

Natural stone fireplace, twin panel radiator, understairs cupboard, original stone stairs (not in use).

#### Kitchen / Diner :

Wall and base cabinets, electric cooker, extractor fan, sink unit, tiled splash backs, quarry tiled floor, Esse cooker range (oil fired, runs the radiators), three windows to rear aspect.