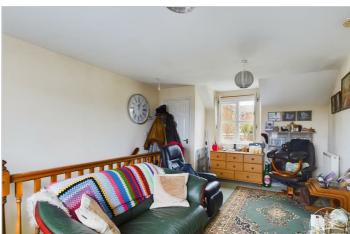

#### Open Plan Lounge / Diner:

Windows to front and rear aspects, two radiators, cupboard with gas combi boiler (installed 2021), opening to Hallway.