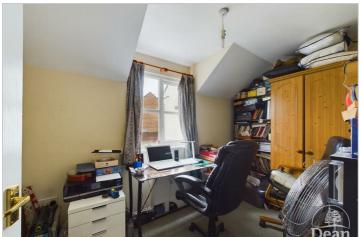

#### Bedroom 1:

Fitted wardrobe with matching bedside cabinets, radiator, window to front aspect.

#### Bedroom 2:

Window to rear aspect, radiator.