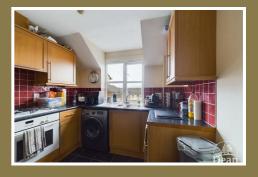

#### Kitchen:

Matching wall and base cabinets, 1.5 bowl sink unit, gas hob, electric oven, plumbing for washing machine, tiled floor, tiled splash backs, window to front aspect with views over roof tops towards Forest.