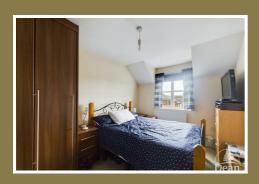

#### Bedroom 1:

Fitted wardrobe with matching bedside cabinets, radiator, window to front aspect.

#### Bedroom 2:

Window to rear aspect, radiator.