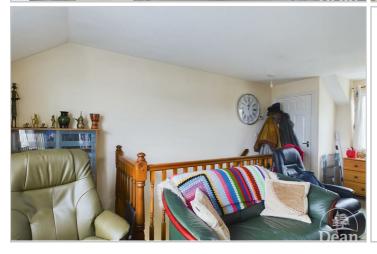

#### Open Plan Lounge / Diner:

Windows to front and rear aspects, two radiators, cupboard with gas combi boiler (installed 2021), opening to Hallway.