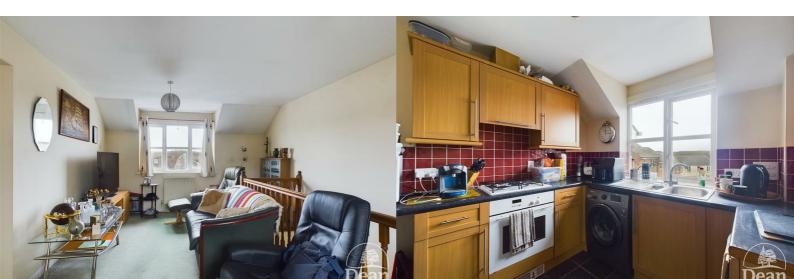

#### Open Plan Lounge / Diner:

Windows to front and rear aspects, two radiators, cupboard with gas combi boiler (installed 2021), opening to Hallway.

#### Kitchen:

Matching wall and base cabinets, 1.5 bowl sink unit, gas hob, electric oven, plumbing for washing machine, tiled floor, tiled splash backs, window to front aspect with views over roof tops towards Forest.