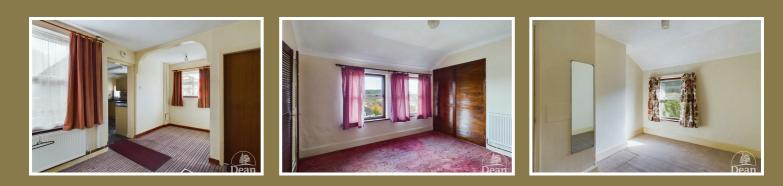

#### Entrance Hallway :

Stairs to first floor, radiator.

#### Bedroom 1:

Built in wardrobe, over stairs cupboard, two windows to front aspect, radiator.

#### Bedroom 2:

Airing cupboard with Worcester boiler, window to rear aspect, radiator.