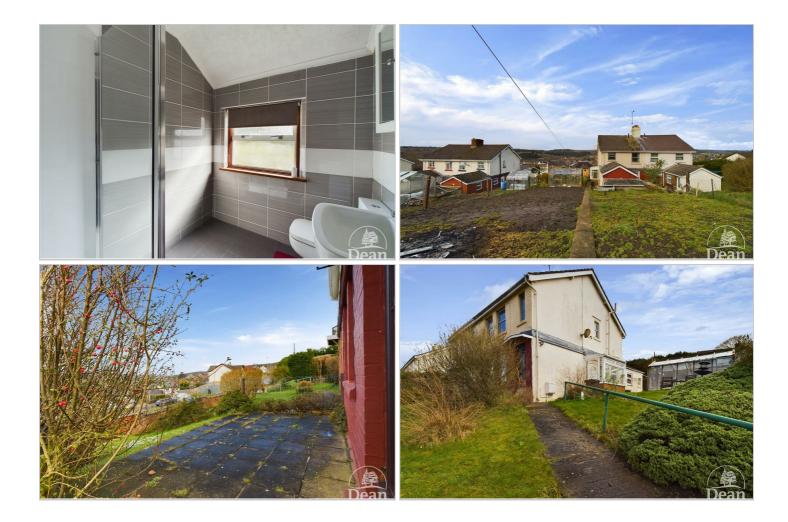

#### Shower Room :

Shower cubicle, low level WC, wash hand basin, tiled walls, radiator, window to rear aspect.

#### Outside :

Gardens lie to the front, side and rear of the property, slightly sloping with shed, greenhouse, lawned area and a brick retaining wall to the front, with views of the Forest.