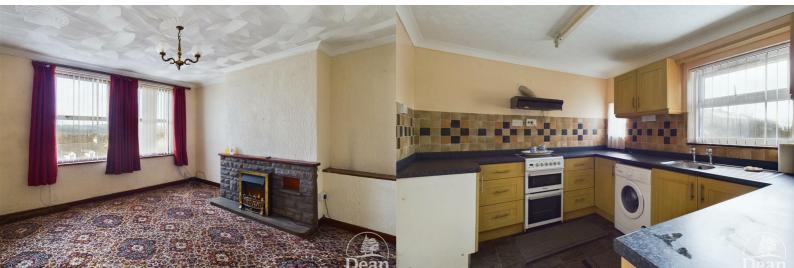

#### Sitting Room :

Stone fireplace, two windows to front aspect, twin panel radiator, door to Dining Room.

#### Dining Room :

Double glazed windows to side and rear aspects, twin panel radiator.

#### Kitchen:

Wall and base cabinets, sink unit, electric cooker point, tiled splash backs, radiator, double glazed window to side aspect.