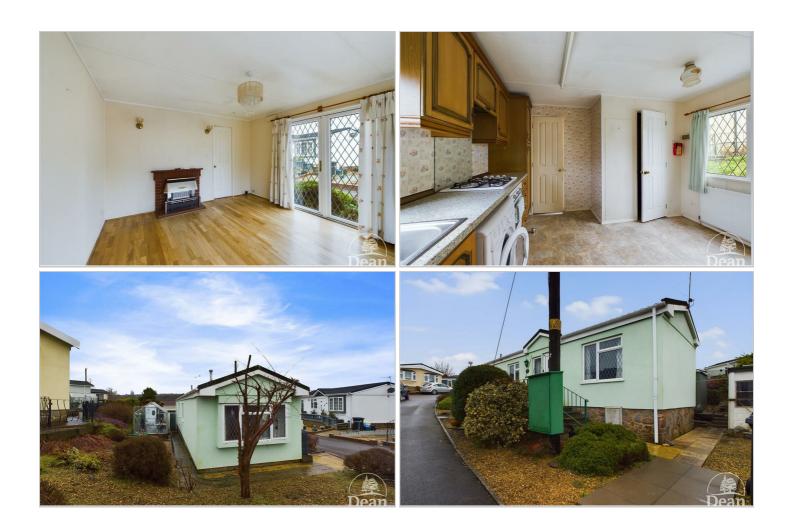

# \*\*\* VIRTUAL TOUR AVAILABLE \*\*\*

Dean Estate Agents are thrilled to advertise 'For Sale' this two bedroom park home situated on the popular Forest View site on Valley Road. The park home comfortably sits on a corner plot with low maintenance Cotswold stone area's with a number of mature shrubs. The hallway, master bedroom and sitting room has engineered oak flooring, there is a fitted kitchen with space for table and chairs and a shower room with large shower cubicle. The property is offered for sale with NO ONWARD CHAIN

#### Sitting Room :

Double glazed window to side aspect, double glazed French doors to front aspect, engineered oak flooring, gas fire with back boiler, wall lighting, radiator.

#### Outside :

The property is set on a corner plot, there are several Cotswold stone areas with a variety of shrubs, two sheds, greenhouse, outside water tap.