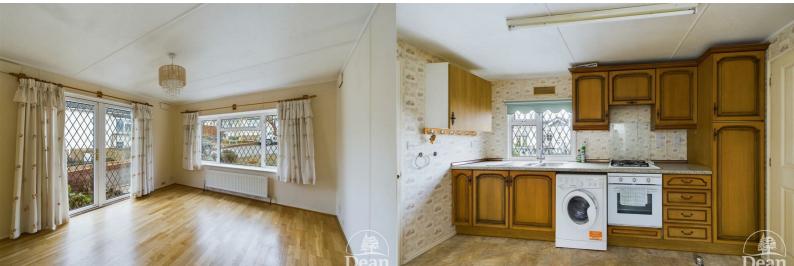

#### Entrance Hallway :

UPVC door and double glazed window to front aspect, engineered oak flooring, radiator.

#### Kitchen:

Matching wall and base cabinets, 1.5 bowl sink unit, plumbing for washing machine, gas hob, electric oven & grill, extractor hood, space for table and chairs, double glazed windows to front and rear aspects, radiator, airing cupboard with water tank, vinyl flooring.

#### Sitting Room :

Double glazed window to side aspect, double glazed French doors to front aspect, engineered oak flooring, gas fire with back boiler, wall lighting, radiator.