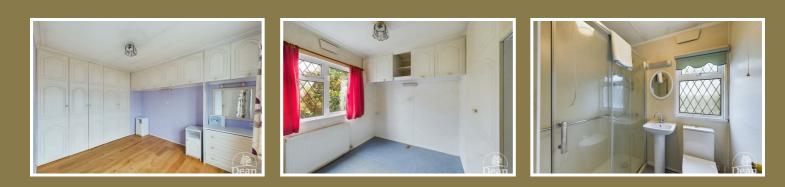

### Bedroom 1:

Fitted wardrobe and cupboards, double glazed window to front aspect, engineered oak flooring, radiator.

#### Bedroom 2:

Fitted wardrobe, double glazed window to rear aspect, radiator, vinyl flooring.

#### Shower Room :

Twin shower cubicle, wash hand basin, low level WC, double glazed window to rear aspect, radiator, vinyl flooring.