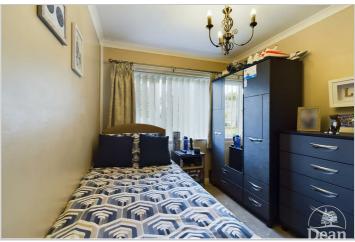

#### Bedroom 1:

Double glazed window to rear aspect, radiator.

#### Bedroom 2:

Double glazed window to rear aspect, radiator.

#### Bedroom 3:

Entered via half glazed door (has previously been used as a dining room), double glazed window to rear aspect, radiator.