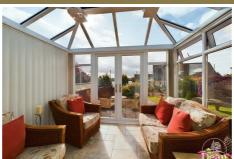

#### Conservatory:

Tiled floor, UPVC double glazed windows, glass roof, twin paneled radiator, double glazed door to patio adjacent.