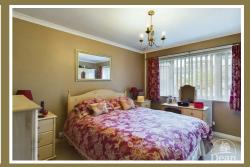

#### Bedroom 1:

Double glazed window to rear aspect, radiator.

#### Bedroom 2:

Double glazed window to rear aspect, radiator.

#### Bedroom 3:

Entered via half glazed door (has previously been used as a dining room), double glazed window to rear aspect, radiator.