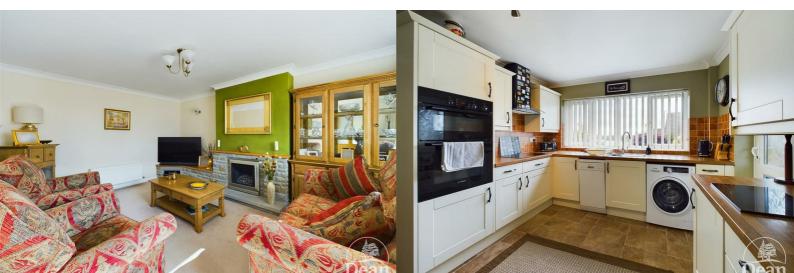

### Lounge:

Entered via half glazed door, two twin paneled radiators, feature stone fireplace with coal effect gas fire inset, wall lights, double glazed sliding patio door.

#### Kitchen:

Entered via half glazed door, matching wall and base cabinets, glass display cabinet, electric oven and grill, induction hob, extractor hood, integrated fridge, plumbing for dishwasher, plumbing for washing machine, tiled splash backs, double glazed window to front aspect, tiled floor, radiator, space for table and chairs, UPVC double glazed door to side porch.