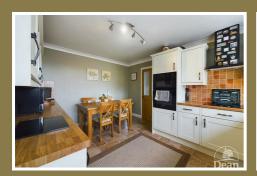

#### Kitchen:

Entered via half glazed door, matching wall and base cabinets, glass display cabinet, electric oven and grill, induction hob, extractor hood, integrated fridge, plumbing for dishwasher, plumbing for washing machine, tiled splash backs, double glazed window to front aspect, tiled floor, radiator, space for table and chairs, UPVC double glazed door to side porch.