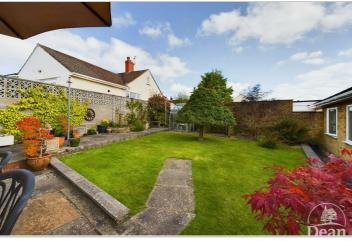

#### Outside:

Front - Twin gates open onto driveway, with adjacent pedestrian gate. Cotswold gravel and lawned with a circular stone feature, mature shrubs and flower borders. Patio adjacent to the conservatory, off road parking, views of the forest. Rear - Patio to the side and rear, lawned garden with shrubs, greenhouse, timber shed, stone outbuilding, outside water tap.