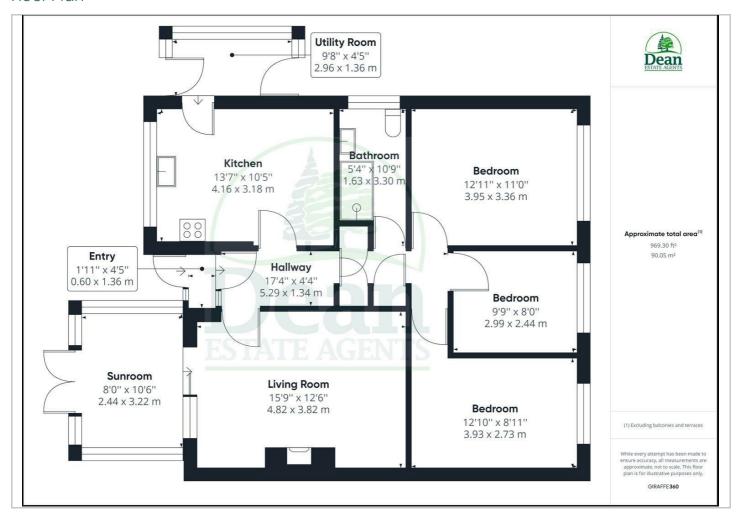

#### **Entrance Porch:**

Entered via UPVC door, UPVC door to Entrance Hallway.

# Entrance Hallway:

Wood effect vinyl tile flooring, radiator, 3 separate storage cupboards, access to boarded loft with lighting.

### Lounge:

Entered via half glazed door, two twin paneled radiators, feature stone fireplace with coal effect gas fire inset, wall lights, double glazed sliding patio door.

#### Conservatory:

Tiled floor, UPVC double glazed windows, glass roof, twin paneled radiator, double glazed door to patio adjacent.

#### Kitchen:

Entered via half glazed door, matching wall and base cabinets, glass display cabinet, electric oven and grill, induction hob, extractor hood, integrated fridge, plumbing for dishwasher, plumbing for washing machine, tiled splash backs, double glazed window to front aspect, tiled floor, radiator, space for table and chairs, UPVC double glazed door to side porch.

#### Side Porch:

Double glazed doors to front and rear, vinyl flooring.

#### Bedroom 1:

Double glazed window to rear aspect, radiator.

#### Shower Room:

Re-fitted, shower cubicle with rain type shower, vanity wash hand basin and WC, fitted cupboards, underfloor heating, towel radiator, double glazed window to side aspect, down lighting, luxury vinyl tile flooring.

#### Bedroom 2:

Double glazed window to rear aspect, radiator.

#### Bedroom 3:

Entered via half glazed door (has previously been used as a dining room), double glazed window to rear aspect, radiator.

#### Floor Plan