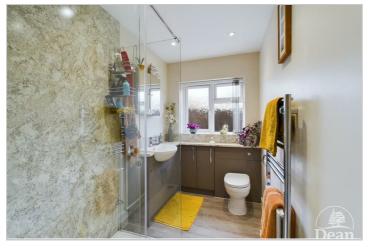

#### Shower Room:

Re-fitted, shower cubicle with rain type shower, vanity wash hand basin and WC, fitted cupboards, underfloor heating, towel radiator, double glazed window to side aspect, down lighting, luxury vinyl tile flooring.