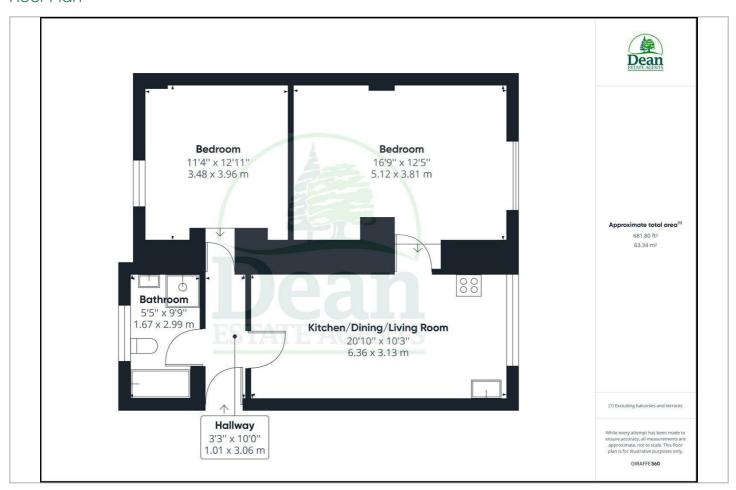

# Dean ESTATE AGENTS



James Court Yorkley, Lydney, GL15 4SB £135,000







# James Court





# Description

\*\* VIRTUAL TOUR AVAILABLE \*\* Dean Estate Agents are delighted to offer 'For Sale' this re-furbished ground floor apartment, which is in close proximity of woodland. The property has an open plan fitted kitchen with built in appliances, living area, 2 double bedrooms, white four piece bathroom suite, double glazing, electric heating and allocated parking \*\* NO ONWARD CHAIN \*\*

- NEWLY REFURBISHED
- GROUND FLOOR **APARTMENT**
- 4 PIECE BATHROOM SUITE ALLOCATED PARKING
- ELECTRIC HEATING
- CLOSE TO WOODLAND
- 2 BEDROOMS
- OPEN PLAN KITCHEN/DINER/LOUNGE
- VILLAGE LOCATION
- NO ONWARD CHAIN







#### Floor Plan



## Area Map



# **Energy Efficiency Graph**



## Viewing

Please contact our Cinderford Office on 01594 825574 if you wish to arrange a viewing appointment for this property or require further information.

These particulars, whilst believed to be accurate are set out as a general outline only for guidance and do not constitute any part of an offer or contract. Intending purchasers should not rely on them as statements of representation of fact, but must satisfy themselves by inspection or otherwise as to their accuracy. No person in this firms employment has the authority to make or give any representation or warranty in respect of the property.