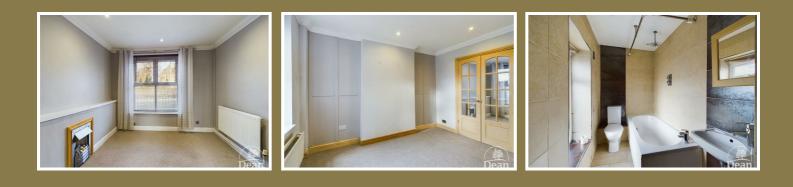

#### Bedroom 1:

A lovely light room with two double glazed windows to front aspect, radiator, half glazed door.

## Bedroom 2:

Double glazed window to side aspect, half glazed door, access to loft space which is boarded and carpeted, has a pull down ladder, sky light, power and lighting,

### Bathroom :

Bath with shower over, low level WC, wash hand basin, double glazed window to rear aspect, tiled floor and walls, built in storage cupboard, towel radiator.