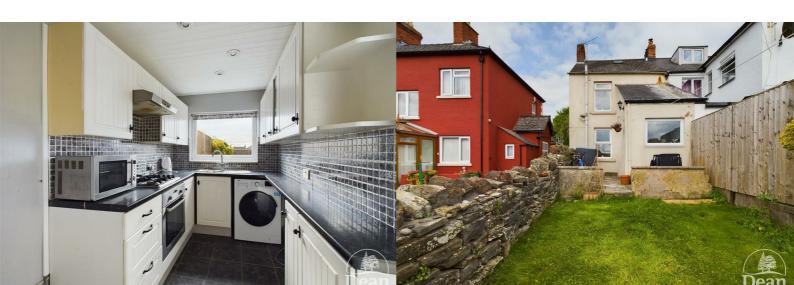

## Kitchen:

Wall and base cabinets, sink unit, space for fridge, gas hob, electric oven, extractor, double glazed window to rear aspect, space for washing machine, double glazed door to outside, tiled floor.

#### Outside :

Gravelled courtyard to the front and lawned garden to the rear.