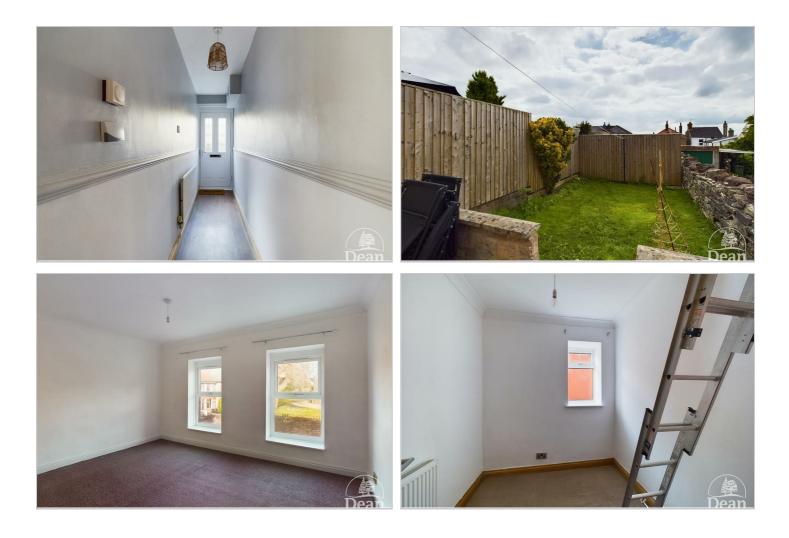

## Entrance Hallway:

Dado rail, laminate flooring, radiator, half glazed door to Dining Room.

#### Outside :

Gravelled courtyard to the front and lawned garden to the rear.

## Bedroom 2:

Double glazed window to side aspect, half glazed door, access to loft space which is boarded and carpeted, has a pull down ladder, sky light, power and lighting,