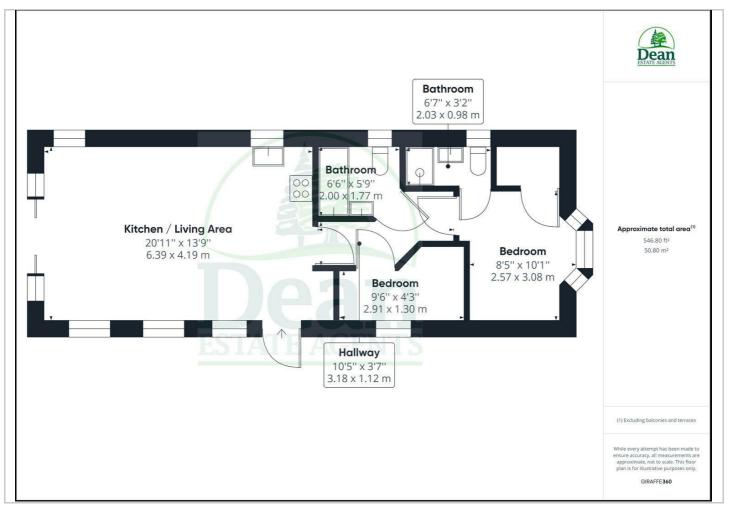

nts should not be relied upon for ordering carpets, equipment etc.

The Laws of copyright protect this material. Dean Estate Agents is the owner of the copyright. This property sheet forms part of our database and is protected by the database right and copyright laws.

Equipment: Dean Estate Agents have not tested the equipment or any central heating system mentioned in these particulars and the purchaser is advised to satisfy themselves as to the working order and condition of any related equipment.

Agents Note: Please contact Dean Estate Agents for an updated brochure if applicable.

#### Agents Note :

Ground rent is payable at £305.00 per calendar month which includes water and septic tank.

Swallow Lake has a 365 day leisure license.



# www.deanestateagents.co.uk



## Floor Plan



# Viewing

# Energy Efficiency Graph

Please contact our Cinderford Office on 01594 825574 if you wish to arrange a viewing appointment for this property or require further information.

These particulars, whilst believed to be accurate are set out as a general outline only for guidance and do not constitute any part of an offer or contract. Intending purchasers should not rely on them as statements of representation of fact, but must satisfy themselves by inspection or otherwise as to their accuracy. No person in this firms employment has the authority to make or give any representation or warranty in respect of the property.