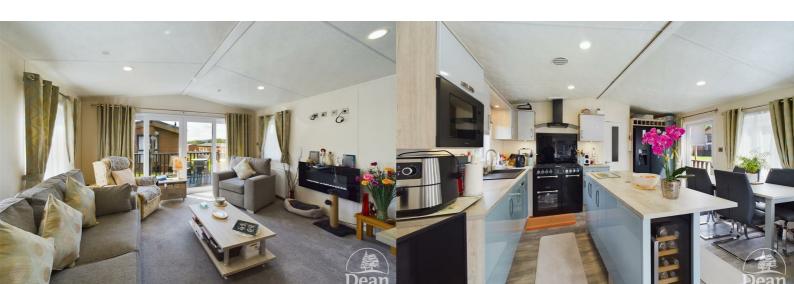

#### Open Plan Lounge/Kitchen/Diner :

Kitchen - Single bowl sink unit with mixer tap over, range of matching wall and base cabinets, range cooker with glazed hood over, integrated dishwasher, integrated washing machine/tumble dryer, American style fridge/freezer, integrated microwave, breakfast bar with wireless charging point inset, spot lighting, UPVC double glazed window to rear aspect with views toward woodland.

Dining Area - Spot lighting, UPVC double glazed window to front aspect.

Lounge - Wall mounted electric fire, vaulted ceiling, spot lighting, two twin paneled radiators, two UPVC double glazed windows to front aspect, UPVC double glazed window to rear aspect, sliding patio door opening onto composite decking area with far reaching views over Swallow Lake and the surrounding countryside.