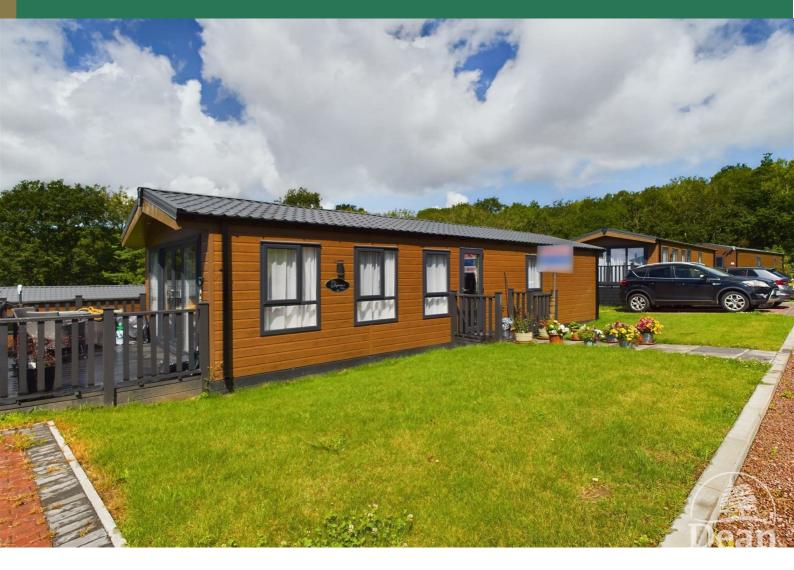

# Swallow Lakes Little London, Longhope, GL17 OPH

£100,000

\*\*\*VIRTUAL TOUR AVAILABLE \*\*\* CURRENT VENDOR WILL PAY 1 YEARS GROUND RENT AS AN INCENTIVE (WORTH £3,660) \*\*\* Dean Estate Agents are delighted to offer for sale this two bedroom deluxe park home for the over 45's, benefits include open plan kitchen/dining room/lounge, master bedroom with a walk in wardrobe and en-suite shower room, further bedroom and bathroom, double glazing, LPG central heating, off road parking, two pets are allowed. \*\*NO ONWARD CHAIN\*\*

#### Outside :

A paved pathway leads to a small composite decking area with balustrade, giving access to the front door, the property is surrounded by lawned areas.