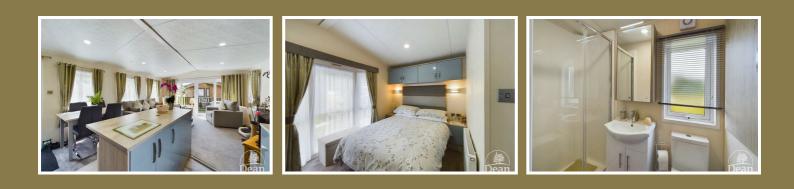

#### Bedroom 1:

Vaulted ceiling, spot lighting, over bed storage cupboards, built in bed with headboard, side chest of drawers, radiator, UPVC bay window to side aspect with views towards field and woodland, fitted wardrobe.

### Ensuite Shower Room :

White suite comprising of WC, pedestal wash hand basin with mixer tap over, double shower cubicle with mains fed shower, vaulted ceiling, spot lighting, extractor fan, wall mounted cupboard with inset mirror and lighting, cupboard housing boiler, UPVC double glazed window to rear aspect.

#### Bathroom :

White suite comprising of bath with mixer tap and shower fittings over, shower screen, WC, vanity wash hand basin, towel rail heater, extractor fan, vaulted ceiling, spot lighting, UPVC double glazed window to rear aspect.