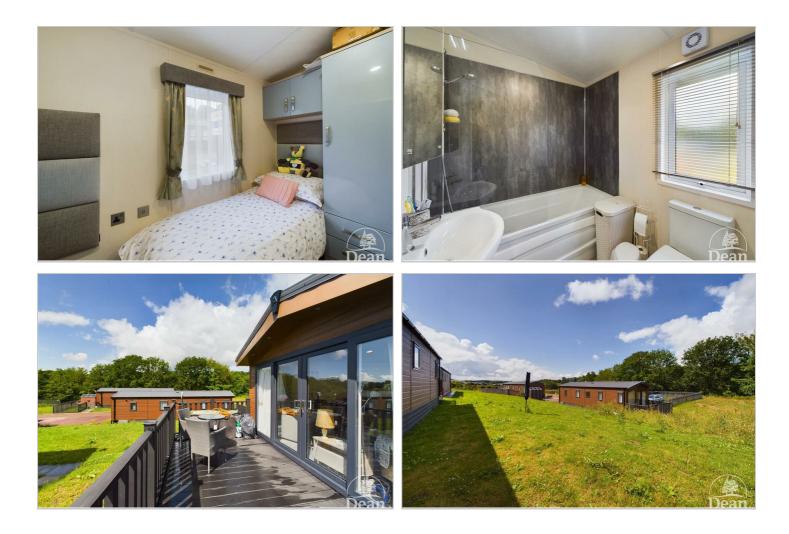

#### Bedroom 2 :

Vaulted ceiling, spot lighting, built in over bed cabinets, single wardrobe with drawers, single panel radiator, UPVC double glazed window to front aspect.

#### Bathroom :

White suite comprising of bath with mixer tap and shower fittings over, shower screen, WC, vanity wash hand basin, towel rail heater, extractor fan, vaulted ceiling, spot lighting, UPVC double glazed window to rear aspect.

#### Outside :

A paved pathway leads to a small composite decking area with balustrade, giving access to the front door, the property is surrounded by lawned areas.