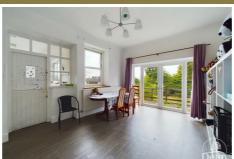

# Dining Room:

French doors to side aspect, double glazed window to rear aspect, stable door to kitchen, radiator, vinyl flooring.

## Kitchen:

Wall and base cabinets, 1.5 bowl sink, double glazed window to side aspect, further two double glazed windows on opposite side, French doors to the rear aspect, tiled floor, twin panel radiator, space for fridge freezer, plumbing for dishwasher, cooker point, centre island.