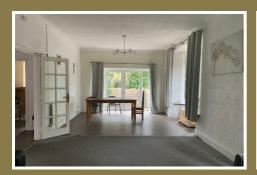

# Dining Room:

French doors to side aspect, double glazed window to rear aspect, stable door to kitchen, radiator, vinyl flooring.