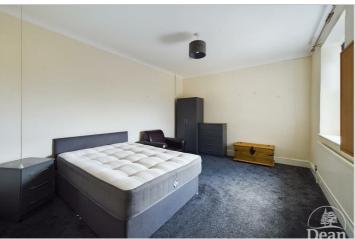

## Bedroom 2:

Three double glazed windows, radiator, laminate flooring.

# Bedroom 6:

Two double glazed windows to front aspect, single panel radiator.

# Bedroom 7:

Two double glazed windows to front aspect, two single panel radiators, vanity wash hand basin, laminate flooring.