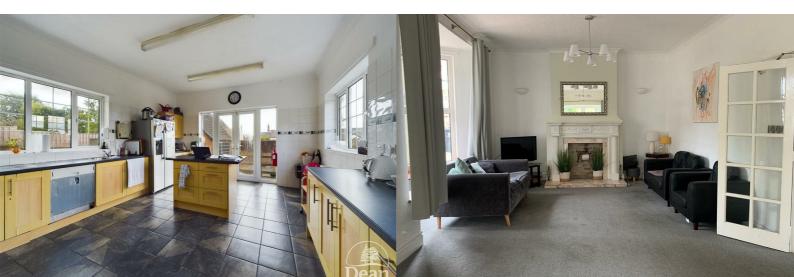

## Kitchen:

Wall and base cabinets, 1.5 bowl sink, double glazed window to side aspect, further two double glazed windows on opposite side, French doors to the rear aspect, tiled floor, twin panel radiator, space for fridge freezer, plumbing for dishwasher, cooker point, centre island.

## Lounge/family room:

Two double glazed bay windows to the front aspect, double glazed French doors with side screens to the side aspect, twin paneled radiator, feature fireplace.