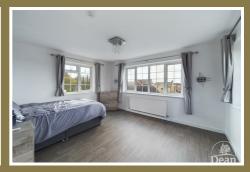

## Bedroom 2:

Three double glazed windows, radiator, laminate flooring.

# Bedroom 6:

Two double glazed windows to front aspect, single panel radiator.

# Bedroom 7:

Two double glazed windows to front aspect, two single panel radiators, vanity wash hand basin, laminate flooring.