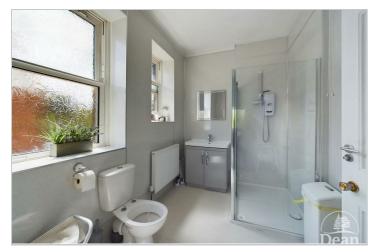

#### Shower Room:

Shower cubicle, WC, vanity wash hand basin, double glazed window to side aspect, laminate flooring, wood panel ceiling, part tiled walls, radiator.

## Bathroom:

White suite with bath and separate shower cubicle, WC, vanity wash hand basin, two double glazed windows to side aspect, waterproof flooring, splash back paneling, radiator.