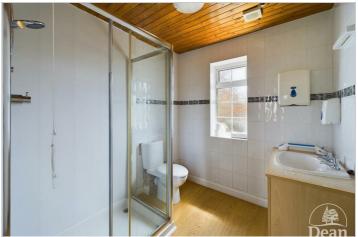

#### Shower Room:

Shower cubicle, WC, vanity wash hand basin, double glazed window to side aspect, laminate flooring, wood panel ceiling, part tiled walls, radiator.

## Bathroom:

White suite with bath and separate shower cubicle, WC, vanity wash hand basin, two double glazed windows to side aspect, waterproof flooring, splash back paneling, radiator.