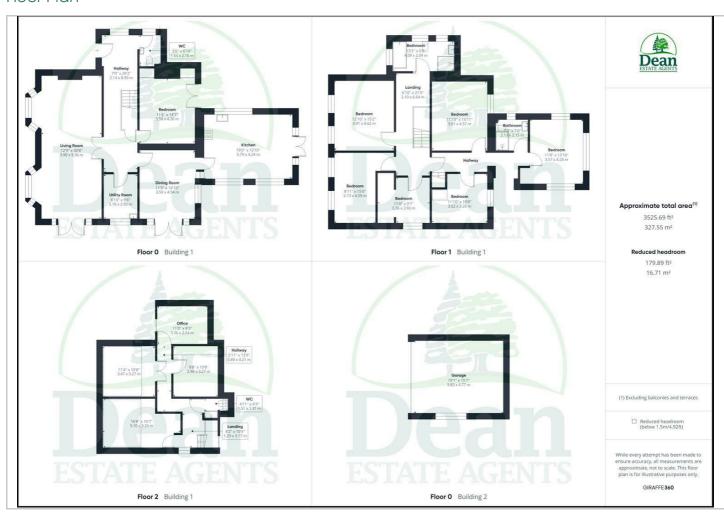

# Floor Plan

# Entrance Hallway:

The property is entered via the front door into the large entrance hallway, with stairs to the first floor, under stairs cupboard, double glazed window to side aspect, twin panel radiator, vinyl flooring.

#### Cloakroom:

WC, wash hand basin, double glazed window to side aspect, wall mounted Ideal gas boiler.

## Lounge/family room:

Two double glazed bay windows to the front aspect, double glazed French doors with side screens to the side aspect, twin paneled radiator, feature fireplace.

## Utility Room:

Plumbing for washing machine, space for tumble dryer, double glazed window to side aspect, Belfast style sink, fitted cupboards.

# Ground Floor Bedroom 1:

Double glazed French doors to outside, recessed cupboards to either side of the chimney breast, twin paneled radiator.

# Dining Room:

French doors to side aspect, double glazed window to rear aspect, stable door to kitchen, radiator, vinyl flooring.

## Kitchen:

Wall and base cabinets, 1.5 bowl sink, double glazed window to side aspect, further two double glazed windows on opposite side, French doors to the rear aspect, tiled floor, twin panel radiator, space for fridge freezer, plumbing for dishwasher, cooker point, centre island.

## First Floor Landing:

Being 'L' shaped, single panel radiator, fire door to further landing area, double glazed window to side aspect, stairs to second floor.

## Bedroom 2:

Three double glazed windows, radiator, laminate flooring.

#### Shower Room:

Shower cubicle, WC, vanity wash hand basin, double glazed window to side aspect, laminate flooring, wood panel ceiling, part tiled walls, radiator.

## Bedroom 3:

Double glazed window to rear aspect, under stairs recess, single panel radiator.

## Bedroom 4:

Double glazed window to rear aspect, single panel radiator.

## Bedroom 5:

Double glazed window to side aspect, single panel radiator.

# Bedroom 6:

Two double glazed windows to front aspect, single panel radiator.

## Bathroom:

White suite with bath and separate shower cubicle, WC, vanity wash hand basin, two double glazed windows to side aspect, waterproof flooring, splash back paneling, radiator.

# Bedroom 7:

Two double glazed windows to front aspect, two single panel radiators, vanity wash hand basin, laminate flooring.

# 2nd Floor Landing:

Double glazed window to side aspect, roof light.

## Cloakroom:

WC, vanity wash hand basin, wood paneling.

# Store Room:

Sloping ceiling, storage twin doors power points and lighting.

# Bedroom 8:

Two roof lights, radiator, laminate flooring.

# Office:

Roof light, access to storage. area.

## Storage Room:

Sloping ceiling, roof light, power points.

## Garage:

Detached double garage with up and over door, power and light. There is a room above the garage with power, light, heating and double glazed window. This would make an ideal office.