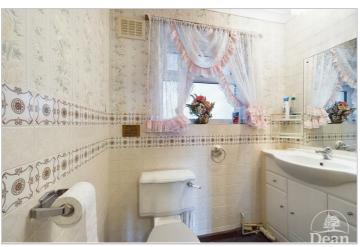

#### Shower Room:

Shower cubicle, wash hand basin in vanity unit, low level WC, part tiled walls, double glazed window to rear.