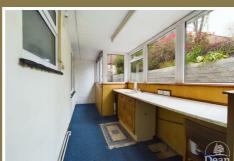

#### Utility/porch:

Sink unit, plumbing for washing machine, double glazed windows and door to rear garden.