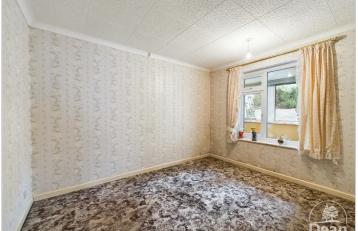

#### Bedroom 1:

Double glazed window to front, radiator.

#### Bedroom 2:

Double glazed window to rear, radiator.