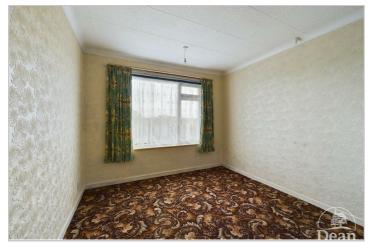

#### Bedroom 1:

Double glazed window to front, radiator.

#### Bedroom 2:

Double glazed window to rear, radiator.