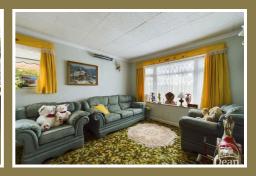

## Sitting room:

Open fireplace, double glazed windows to front and side, radiator.