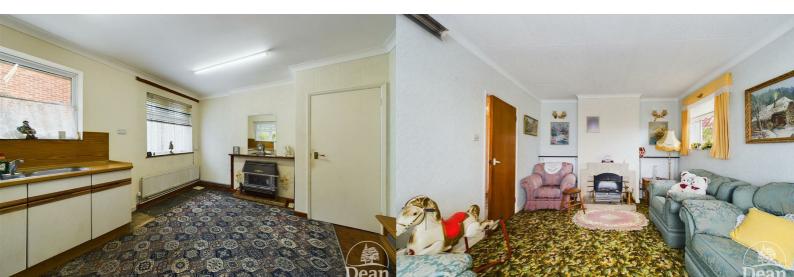

## Sitting room:

Open fireplace, double glazed windows to front and side, radiator.

#### Kitchen/diner:

Base storage cupboards, sink unit, gas fire with back boiler, two double glazed windows to side and one to rear, door to utility, built in cupboard with hot water tank.