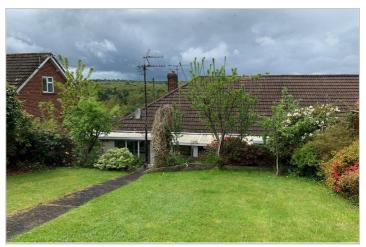

# Dean ESTATE AGENTS

Greenway Road Cinderford, GL14 2HW

£205,000

Dean Estate Agents are pleased to offer for sale this semi-detached bungalow in need of modernising. The property is in a slightly elevated position and enjoys views of the forest. Entrance hall, sitting room, kitchen/diner, two bedrooms, shower room, utility room. Terraced area at the front and lawned gardens to the rear.

## Outside:

Parking for the property is situated opposite, pedestrian gate access to steps that lead up to the front patio and entrance door, side path leads to the rear entrance lobby.

Steps at the rear lead up to the lawned gardens with shrubs, greenhouse and shed. Because the property is slightly elevated it enjoys a forest outlook.