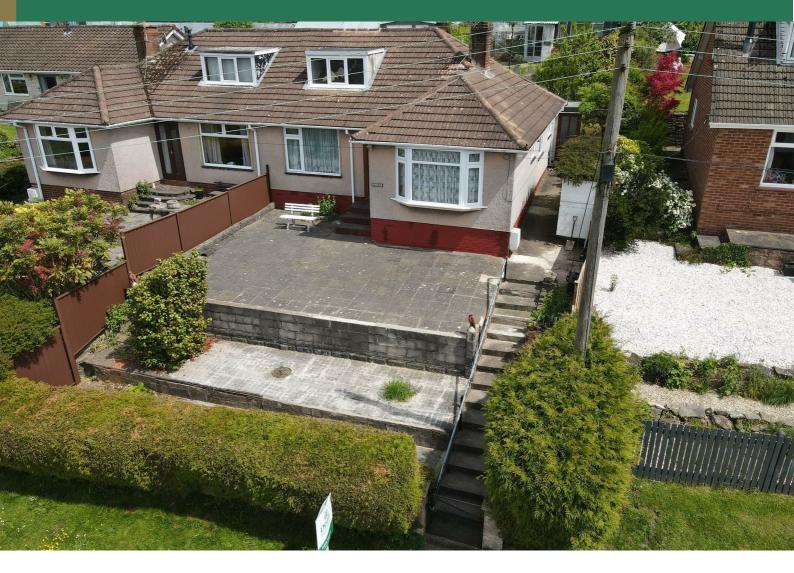

# Dean ESTATE AGENTS

Greenway Road Cinderford, GL14 2HW

£205,000

Dean Estate Agents are pleased to offer for sale this semi-detached bungalow in need of modernising. The property is in a slightly elevated position and enjoys views of the forest. Entrance hall, sitting room, kitchen/diner, two bedrooms, shower room, utility room. Terraced area at the front and lawned gardens to the rear.

## Outside:

Parking for the property is situated opposite, pedestrian gate access to steps that lead up to the front patio and entrance door, side path leads to the rear entrance lobby.

Steps at the rear lead up to the lawned gardens with shrubs, greenhouse and shed. Because the property is slightly elevated it enjoys a forest outlook.