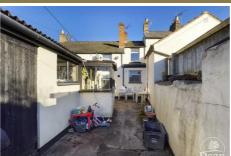

#### Outside:

Directly to the rear of the property is a courtyard with pedestrian gate out to the lane that leads to the garden (which is separate from the house) There is an attached storage shed with power and light.

#### Garden:

With vegetable beds and greenhouse.