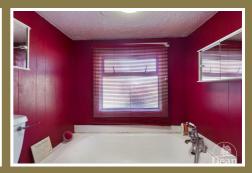

#### Bathroom:

White suite, bath, wash hand basin, low level WC, window to rear.