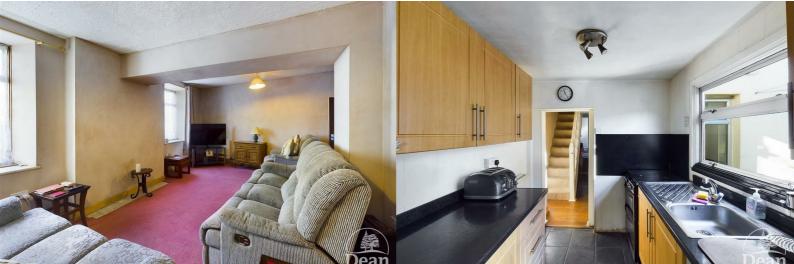

# Living Room:

18'10" x 11'3" (5.74 x 3.43)

Two windows to front aspect, two radiators. This room has been re-plastered.

## Kitchen:

7'10" x 6'9" (2.39 x 2.06)

Wall and base storage units, sink unit, gas cooker point, plumbing for washing machine, window to side, step up to further kitchen area.

with door to outside.