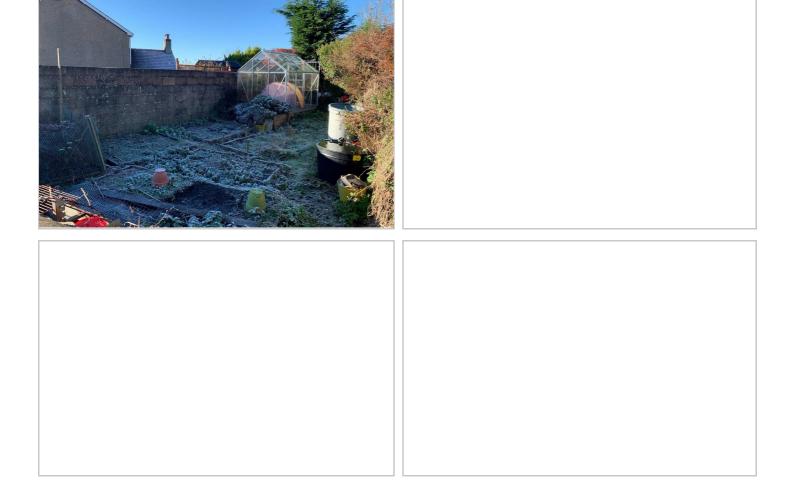

#### Outside:

Directly to the rear of the property is a courtyard with pedestrian gate out to the lane that leads to the garden (which is separate from the house) There is an attached storage shed with power and light.

#### Garden:

With vegetable beds and greenhouse.