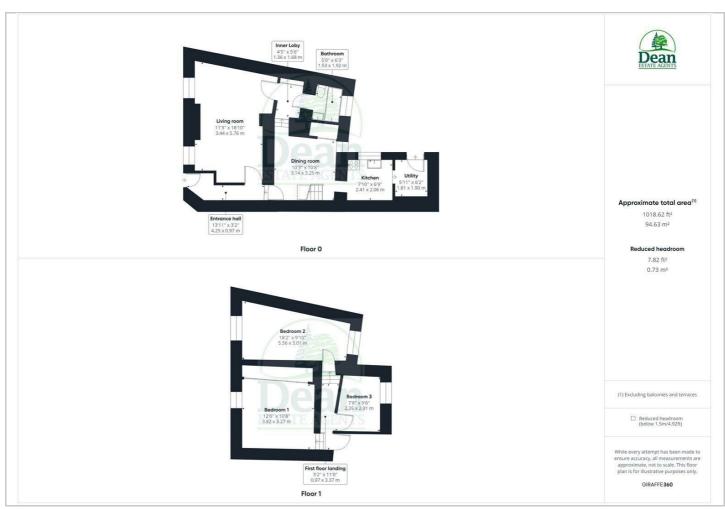

## Floor Plan

## Entrance Hallway:

Aluminium glazed door, radiator, door to living room and door to dining room.

# Living Room:

18'10" x 11'3" (5.74 x 3.43)

Two windows to front aspect, two radiators. This room has been re-plastered.

## Dining Room:

10'3" x 10'8" (3.12 x 3.25)

Laminate floor, radiator, stairs to first floor, understairs recess, cupboard housing the gas combi-boiler, window to rear.

## Kitchen:

7'10" x 6'9" (2.39 x 2.06)

Wall and base storage units, sink unit, gas cooker point, plumbing for washing machine, window to side, step up to further kitchen area.

with door to outside.

#### Inner Hall:

Built in storage cupboar.

#### Bathroom:

White suite, bath, wash hand basin, low level WC, window to rear.

## First Floor Landing:

There are steps up to bedrooms 1 & 2.

## Bedroom 1:

12'6" x 10'8" (3.81 x 3.25)

Window to front, built in wardrobe, radiator.

#### Bedroom 2:

18'2" x 9'10" (5.54 x 3.00 (5.53 x 2.99))

Windows to front and rear aspects, radiator.

#### Bedroom 3:

7'8" x 9'5" (2.34 x 2.87)

Window to rear.