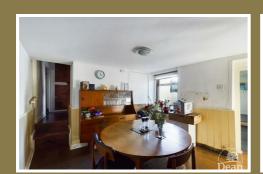

## Dining Room:

10'3" x 10'8" (3.12 x 3.25)

Laminate floor, radiator, stairs to first floor, understairs recess, cupboard housing the gas combi-boiler, window to rear.