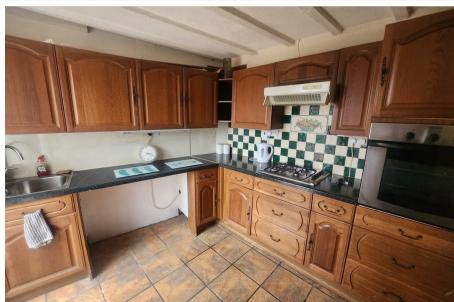

The property comprises of entrance to living room, kitchen with access to rear garden, and downstairs bathroom. Upstairs, there are 2 bedrooms and an attic conversation which could be used as an office/gaming room.