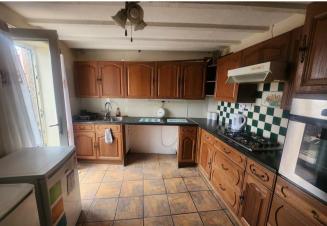

The property comprises of entrance to living room, kitchen with access to rear garden, and downstairs bathroom. Upstairs, there are 2 bedrooms and an attic conversation which could be used as an office/gaming room.