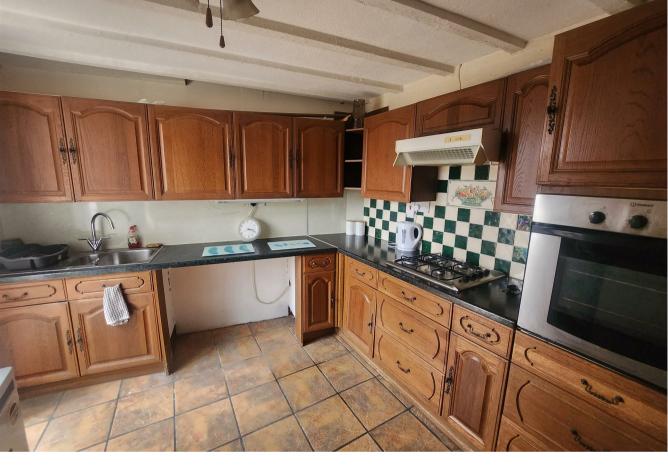

The property comprises of entrance to living room, kitchen with access to rear garden, and downstairs bathroom. Upstairs, there are 2 bedrooms and an attic conversation which could be used as an office/gaming room.