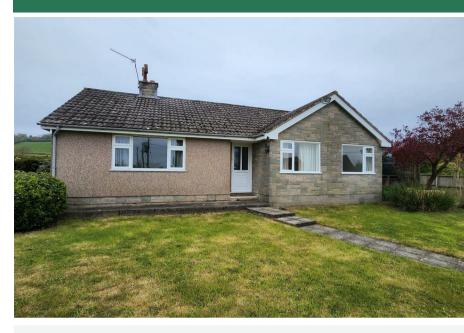

### The Waldons Stroat, NP16 7LP

- THREE BEDROOMS
- OUTSIDE SHED WITH ELECTRIC
- COUNTRYSIDE VIEWS
- OFF ROAD ALLOCATED PARKING
- DETACHED BUNGALOW
- OIL CENTRAL HEATING
- GARDEN

DEAN ESTATE AGENTS bring to the rental market, this detached 3 bedroom bungalow situated in Stroat, nr Chepstow.

This detached bungalow offers large gardens surrounding the property and beautiful views over the countryside and River Severn.

Benefiting from 3 double bedrooms, living room, kitchen, porch area, family bathroom with separate shower, and WC, this bungalow must be viewed to appreciate its location and charm.