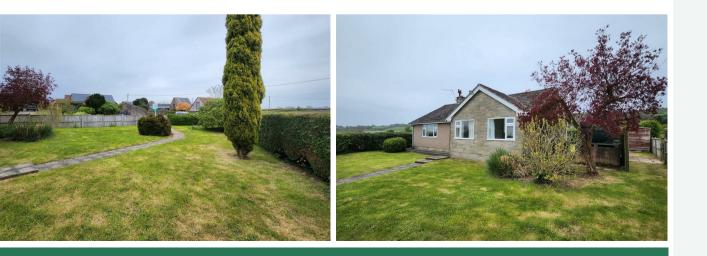

### The Waldons Stroat, NP16 7LP

- THREE BEDROOMS
- OUTSIDE SHED WITH ELECTRIC
- COUNTRYSIDE VIEWS
- OFF ROAD ALLOCATED PARKING
- DETACHED BUNGALOW
- OIL CENTRAL HEATING
- GARDEN

DEAN ESTATE AGENTS bring to the rental market, this detached 3 bedroom bungalow situated in Stroat, nr Chepstow.

This detached bungalow offers large gardens surrounding the property and beautiful views over the countryside and River Severn.

Benefiting from 3 double bedrooms, living room, kitchen, porch area, family bathroom with separate shower, and WC, this bungalow must be viewed to appreciate its location and charm.