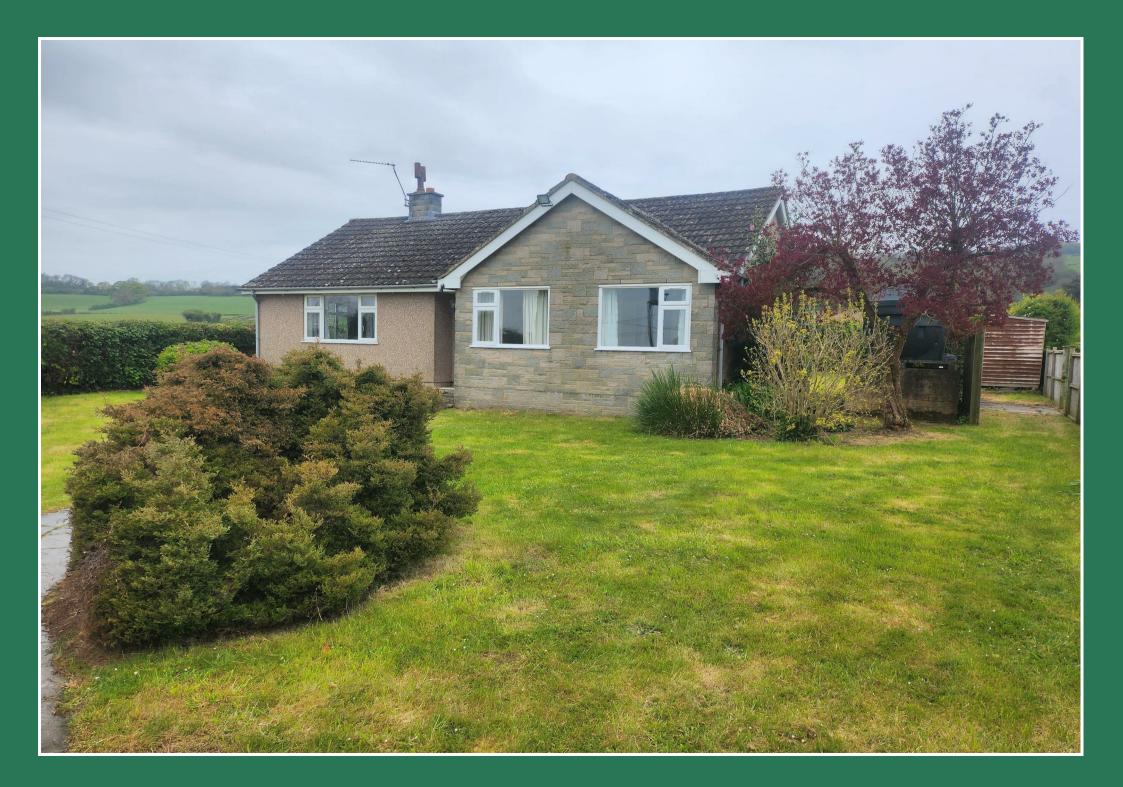

### The Waldons Stroat, NP16 7LP

- THREE BEDROOMS
- OUTSIDE SHED WITH ELECTRIC
- COUNTRYSIDE VIEWS
- OFF ROAD ALLOCATED PARKING
- DETACHED BUNGALOW
- OIL CENTRAL HEATING
- GARDEN

DEAN ESTATE AGENTS bring to the rental market, this detached 3 bedroom bungalow situated in Stroat, nr Chepstow.

This detached bungalow offers large gardens surrounding the property and beautiful views over the countryside and River Severn.

Benefiting from 3 double bedrooms, living room, kitchen, porch area, family bathroom with separate shower, and WC, this bungalow must be viewed to appreciate its location and charm.