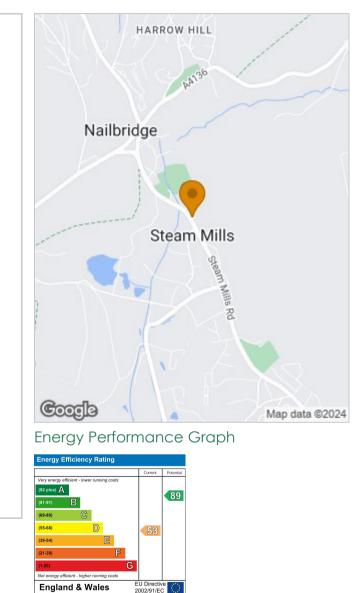

# Due to the popularity of this property viewings are now fully booked. Similar Properties Required for waiting tenants.

## 01594 835751

1A Steam Mills, Cinderford, GL14 3JD £700 Per Month





### 1A Steam Mills Cinderford, GL14 3JD

- TWO DOUBLE BEDROOMS
- LIVING ROOM
- AVAILABLE NOW

- KITCHEN/DINER
- FAMILY BATHROOM

DEAN ESTATE AGENT LETTINGS are pleased to offer 'to let'; this spacious 2 bedroom property on the edge of town. Recently decorated, new carpets, kitchen/dining area, lounge, two bedrooms, family bathroom. Available now.

#### £700 Per Month



FEES CONSUMER NOTES





#### Directions





#### Viewing

Please contact our Coleford Office on 01594 835751 if you wish to arrange a viewing appointment for this property or require further information.

The particulars are set out as a general outline only for the guidance of intended purchasers or lessees, and do not constitute, any part of a contract. Nothing in these particulars shall be deemed to be a statement that the property is in good structural condition or otherwise nor that any of the services, appliances, equipment or facilities are in good working order. Purchasers should satisfy themselves of this prior to purchasing.