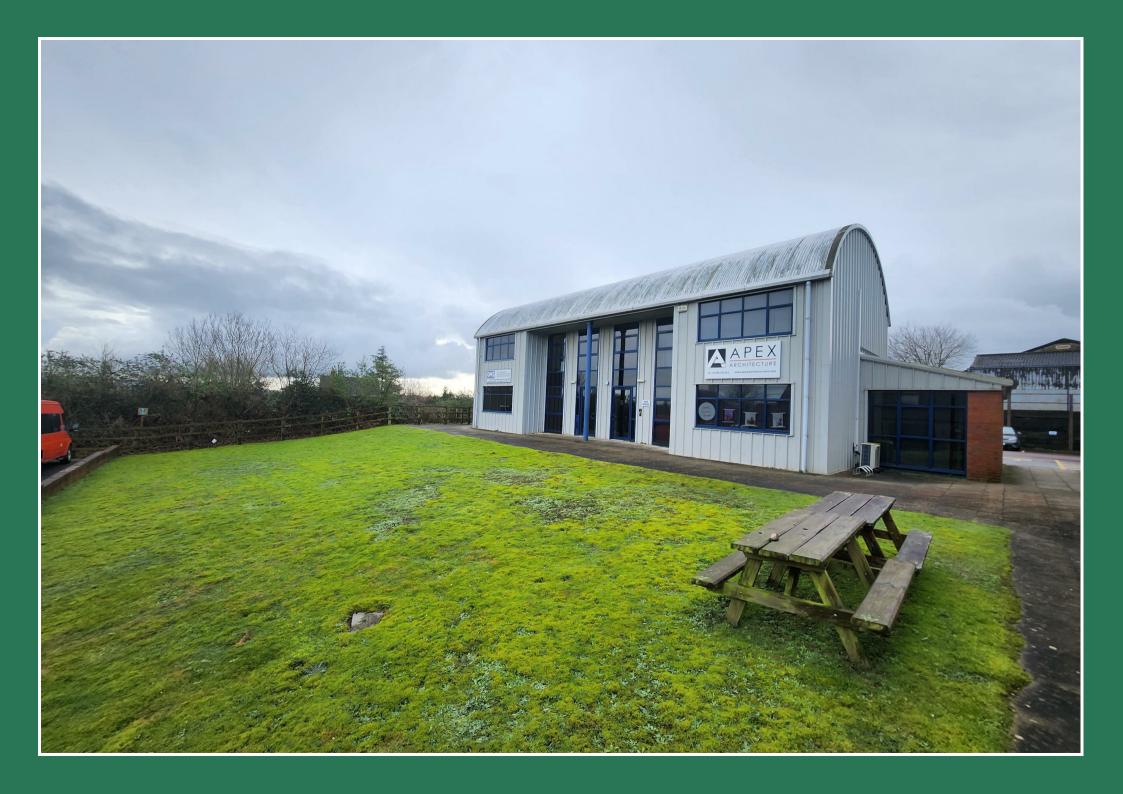

# Oak House Stockwell Lane

Lydney, GL15 6ST

Dean Estate Agents Lettings offer for rent this modern office, proposition located just outside Lydney with easy commuting to Chepstow and Gloucester.

The office is located on a first floor within similar buildings, has 4 car parking spaces, communal areas to include lavatories and is available now.

All utility bills will be the responsibility of the tenant, the communal areas will be covered by the Landlord.

The office suite is also fitted with a twin air con/heating system and the Lease will be a term of 3 years.