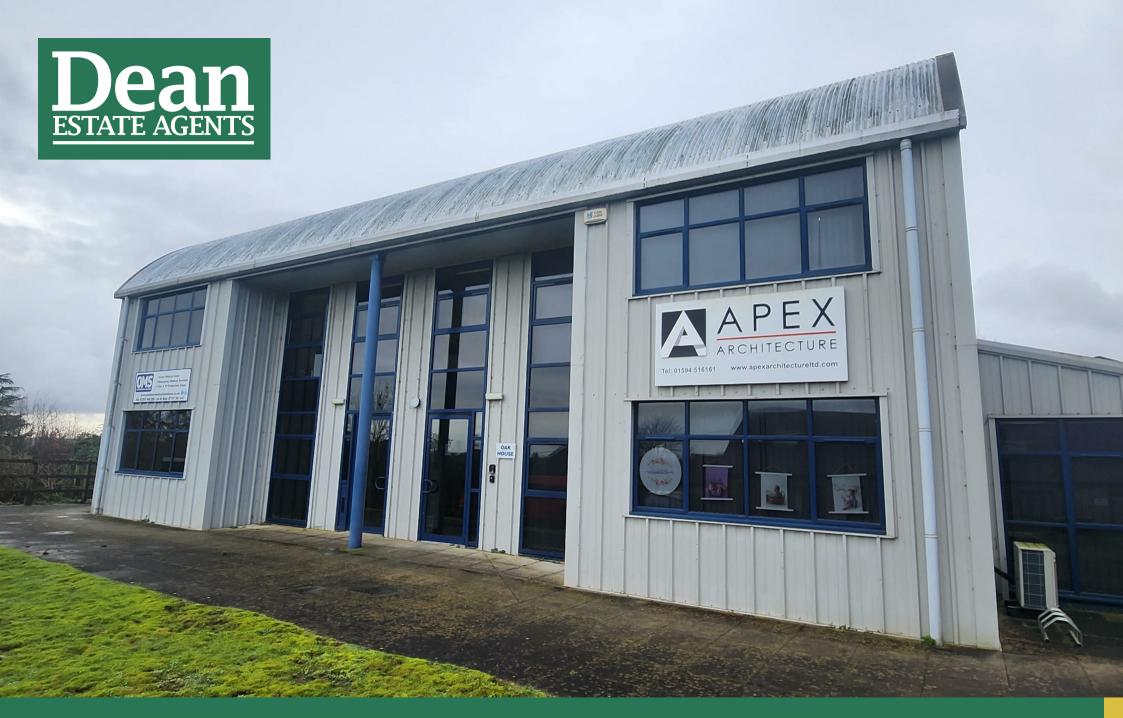

# Oak House Stockwell Lane

Lydney, GL15 6ST

Dean Estate Agents Lettings offer for rent this modern office, proposition located just outside Lydney with easy commuting to Chepstow and Gloucester.

The office is located on a first floor within similar buildings, has 4 car parking spaces, communal areas to include lavatories and is available now.

All utility bills will be the responsibility of the tenant, the communal areas will be covered by the Landlord.

The office suite is also fitted with a twin air con/heating system and the Lease will be a term of 3 years.