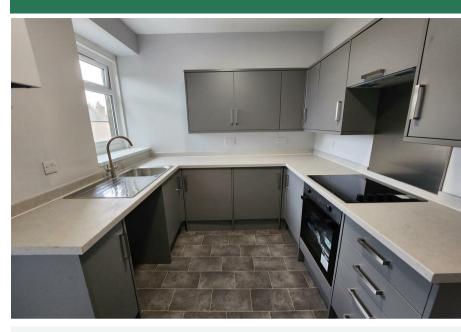

The apartment has been fully refurbished and designed throughout to an exceptional high standard, providing a contemporary and modern living space.

The property comprises of entrance porch to kitchen, 2 bedrooms, shower room and living room. The kitchen is fully equip with an integrated fridge and freezer, and an electric oven and hob.