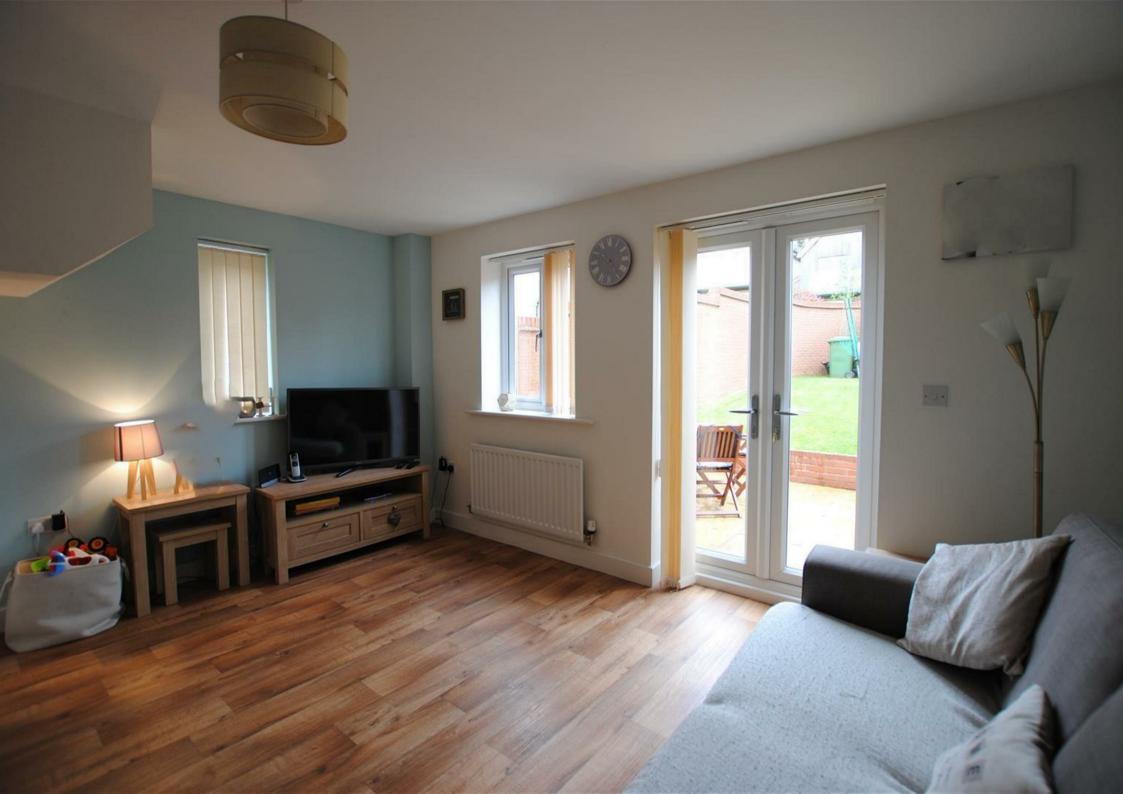

## £825 PCM

The accommodation comprises the following, all me

The property is approached via a covered porch wi

Entrance Hall:

Cloakroom:

Kitchen 10'7" x 6'7" : (3.23 x 2.01 :)

Lounge/Diner 13'8" x 12'10" : (4.17 x 3.91 :)