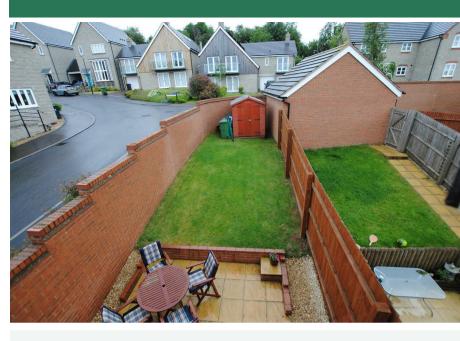

DEAN ESTATE AGENTS ARE PLEASED TO OFFER FOR RENT: A smartly presented end of terrace modern house with fitted kitchen, ground floor cloakroom, lounge/diner with patio doors to rear garden, two bedrooms, one with en-suite, white bathroom suite, gas heating, double glazing, allocated parking space, enclosed rear garden and corner plot.

## £825 PCM

The accommodation comprises the following, all me

The property is approached via a covered porch wi

Entrance Hall:

Cloakroom:

Kitchen 10'7" x 6'7" : (3.23 x 2.01 :)

Lounge/Diner 13'8" x 12'10" : (4.17 x 3.91 :)