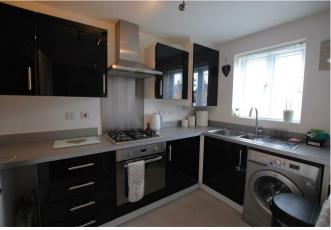

## £825 PCM

The accommodation comprises the following, all me

The property is approached via a covered porch wi

Entrance Hall:

Cloakroom:

Kitchen 10'7" x 6'7" : (3.23 x 2.01 :)

Lounge/Diner 13'8" x 12'10" : (4.17 x 3.91 :)