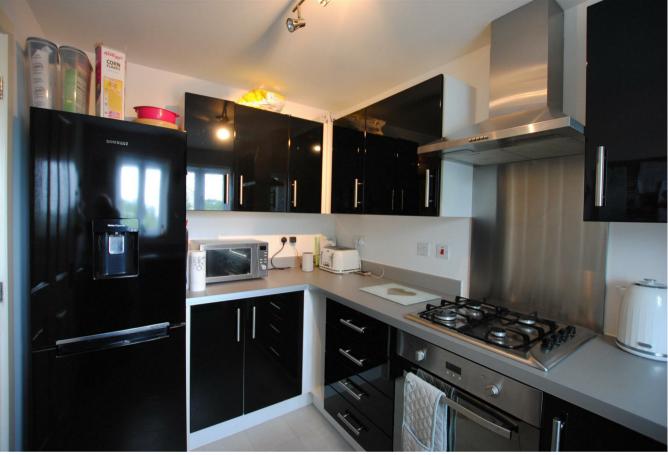

## £825 PCM

The accommodation comprises the following, all me

The property is approached via a covered porch wi

Entrance Hall:

Cloakroom:

Kitchen 10'7" x 6'7" : (3.23 x 2.01 :)

Lounge/Diner 13'8" x 12'10" : (4.17 x 3.91 :)