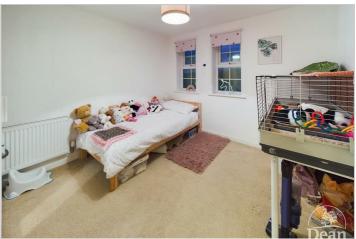

#### Bedroom One:

UPVC double glazed window to front aspect. Wall mounted double radiator. Laid to carpet. Telephone point. TV point.

#### **Bedroom Two:**

UPVC double glazed window to side aspect. Wall mounted single radiator. Laid to carpet.