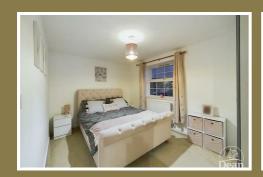

#### Bedroom One:

UPVC double glazed window to front aspect. Wall mounted double radiator. Laid to carpet. Telephone point. TV point.

#### **Bedroom Two:**

UPVC double glazed window to side aspect. Wall mounted single radiator. Laid to carpet.