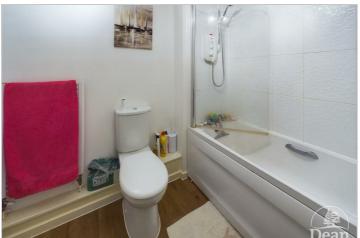

#### Bathroom:

Vinyl flooring. Heated white towel rail. Panelled bath with shower over. Pedestal wash hand basin. Low level w.c. Part tiled walls. Extractor fan. Shaver point.