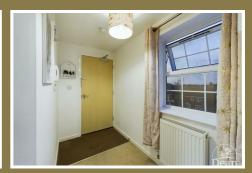

#### **Entrance Hall:**

UPVC double glazed window to rear aspect, carpet flooring, wall mounted double radiator. Telephone point. Doors to lounge, bedrooms, bathroom and storage cupboards.