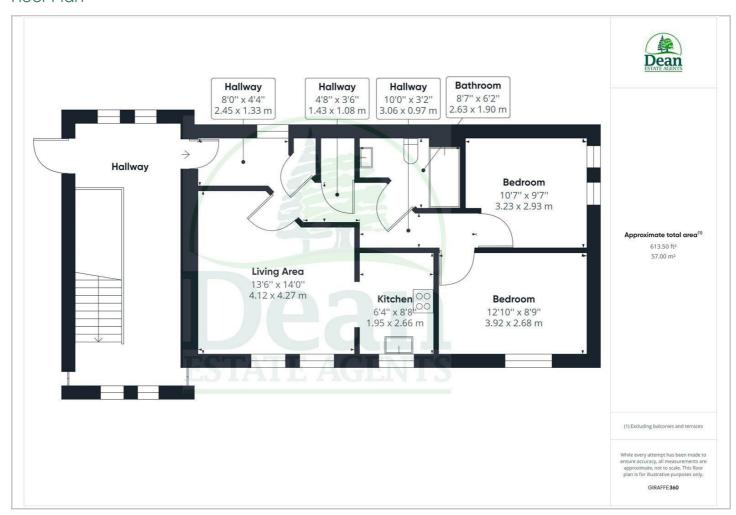

r door which allows for access to the private car park wherein the property has a private parking space, bin store area.

#### Lease Notes:

Key Lease Information

- a) Lease Start Date: 1 Oct 2009
- b) Lease End Date: 30 Sep 2164
- c) Current Service Charge £115 per month or each 6 month period at £692.09.

#### **Ground Rent Information**

- a) The current Ground Rent payable is £175.00 per annum TBC
- b) The Ground Rent is next due to be reviewed

on 1 Jan 2034

- c) The Rent is reviewed by reference to the Retail Price Index (RPI).
- d) The current account balance is £0.00.

## Agents Note:

Please note that the seller of this property has a connected interest with Dean Estate Agents Ltd, being an employee of the firm.









# Road Map Hybrid Map Terrain Map







#### Floor Plan



### Viewing

Please contact our Coleford Office on 01594 835751 if you wish to arrange a viewing appointment for this property or require further information.

# **Energy Efficiency Graph**



These particulars, whilst believed to be accurate are set out as a general outline only for guidance and do not constitute any part of an offer or contract. Intending purchasers should not rely on them as statements of representation of fact, but must satisfy themselves by inspection or otherwise as to their accuracy. No person in this firms employment has the authority to make or give any representation or warranty in respect of the property.