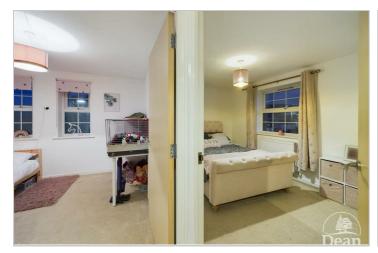

#### Bedroom One:

UPVC double glazed window to front aspect. Wall mounted double radiator. Laid to carpet. Telephone point. TV point.

#### **Bedroom Two:**

UPVC double glazed window to side aspect. Wall mounted single radiator. Laid to carpet.