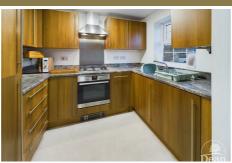

#### Kitchen:

UPVC double glazed window to front aspect. Vinyl flooring. Electric kick space heater. Range of eye level and base storage units. Roll edge laminate worksurfaces. Stainless steel one bowl sink unit with mixer tap over. Built-in gas hob and electric oven. Built-in washing machine and dishwasher. Integrated fridge freezer. Combination gas boiler.