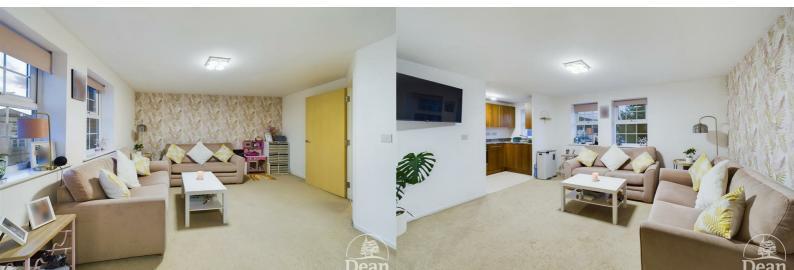

### Lounge/Dining Room:

Two UPVC double glazed windows to front aspect with views over to the surrounding countryside. Laid to carpet. Wall mounted double radiator. Telephone point. Television point. Arch to kitchen.

#### Kitchen:

UPVC double glazed window to front aspect. Vinyl flooring. Electric kick space heater. Range of eye level and base storage units. Roll edge laminate worksurfaces. Stainless steel one bowl sink unit with mixer tap over. Built-in gas hob and electric oven. Built-in washing machine and dishwasher. Integrated fridge freezer. Combination gas boiler.