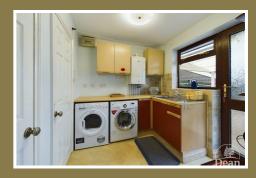

### Utility Room:

Mains consumer unit, Worcester combi boiler, plumbing for washing machine, base and wall units, stainless steel sink with drainer unit, single panelled radiator, two storage cupboards, UPVC double glazed door to garden, power and lighting.