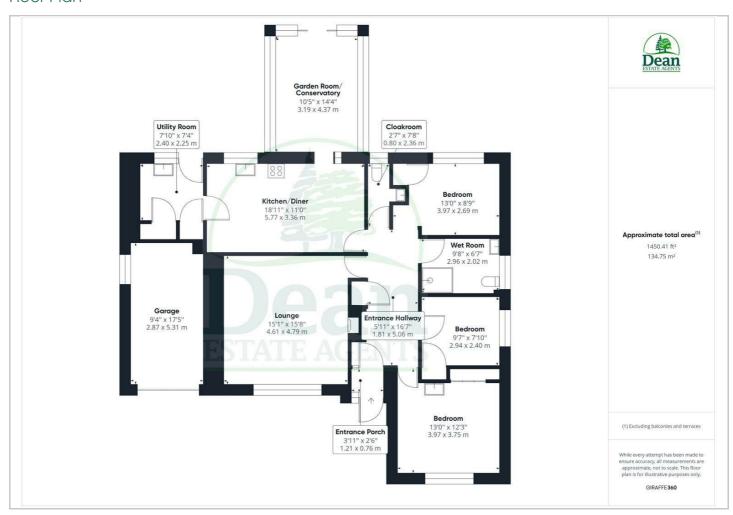

#### Floor Plan

The property is on a large private plot in a sought after cul-de-sac and is decorated tastefully throughout. The accommodation benefits from two reception rooms to include spacious lounge and garden room/conservatory with a fully insulated roof, large kitchen/diner with utility room, three bedrooms, a wet room and separate cloakroom. The bungalow benefits from ample off road parking and garage plus a large garden with plenty of space for seating.

#### Entrance Porch:

Tiled flooring, lighting and door to entrance hallway.

## Entrance Hallway:

BT point, double panelled radiator, storage cupboard, power points, lighting and doors to all bedrooms, wet room, cloakroom, lounge and kitchen.

# Lounge:

UPVC double glazed window, double panelled radiator, gas fire, tv point, wall lighting, power and lighting.

#### Garden Room/Conservatory:

Fully insulated roof with velux windows, down lighting, UPVC double glazed windows and doors, double panelled radiator, power points.

#### Kitchen/Diner:

A range of base, wall and drawer units, stainless steel one and a half bowl sink drainer unit, space for oven, space for fridge freezer, space for table and chairs, double panelled radiator, plumbing for dishwasher, TV point, power and lighting.

### Utility Room:

Mains consumer unit, Worcester combi boiler, plumbing for washing machine, base and wall units, stainless steel sink with drainer unit, single panelled radiator, two storage cupboards, UPVC double glazed door to garden, power and lighting.

#### Bedroom One:

UPVC double glazed window, double panelled radiator, fitted wardrobes, vanity sink unit, power and lighting.

#### Bedroom Two:

UPVC double glazed window, single panelled radiator, storage cupboard with hanging space, power and lighting.

#### Bedroom Three:

UPVC double glazed window, double panelled radiator, storage cupboard with hanging space.

#### Wet Room:

Mira power shower, vanity sink and W.C fitted unit, heated towel rail, UPVC double glazed window, double panelled radiator, shavers socket, extractor fan, lighting.

#### Cloakroom:

Pedestal sink, W.C, single panelled radiator, UPVC double glazed window, lighting.

#### Garage:

Electric roller door, UPVC double glazed door to side, loft access, power and lighting.