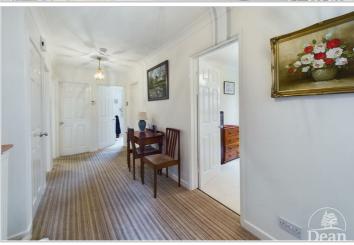

## Entrance Hallway:

BT point, double panelled radiator, storage cupboard, power points, lighting and doors to all bedrooms, wet room, cloakroom, lounge and kitchen.