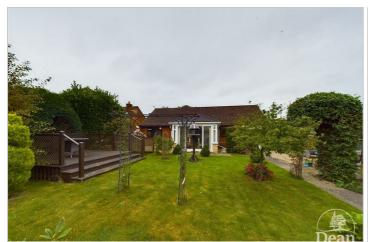

#### Outside:

To the front of the property is parking for multiple

vehicles and a well maintained lawned section with a beautiful range of flowers and bushes. The rear garden is beautifully landscaped with a patio area, raised decking area, lawned section, an amazing range of beautiful trees, bushes and flowers, shed, outside tap. The garden is very private as the property is neighboured with bungalows.