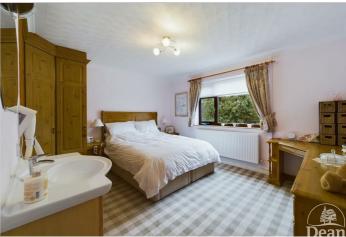

#### Bedroom One:

UPVC double glazed window, double panelled radiator, fitted wardrobes, vanity sink unit, power and lighting.