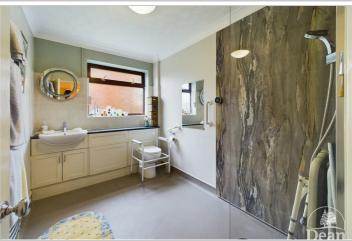

#### Wet Room:

Mira power shower, vanity sink and W.C fitted unit, heated towel rail, UPVC double glazed window, double panelled radiator, shavers socket, extractor fan, lighting.