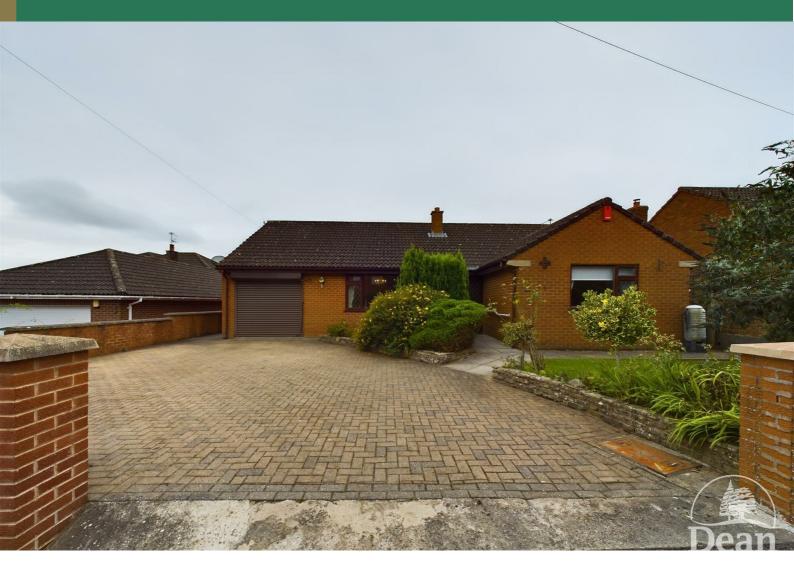

# 10 Greenfield Road

Coleford, Gloucestershire, GL16 8BY

£435,000

\*\*\*VIRTUAL TOUR AVAILABLE\*\*\* Dean Estate Agents are delighted to offer to the market this three bedroom detached bungalow situated in the town of Coleford in the Forest of Dean. Coleford is a bustling town with many amenities to include independent shops and cafes, a library, a cinema and public houses, there are also many local bus links.

The property is on a large private plot in a sought after cul-de-sac and is decorated tastefully throughout. The accommodation benefits from two reception rooms to include spacious lounge and garden room/conservatory with a fully insulated roof, large kitchen/diner with utility room, three bedrooms, a wet room and separate cloakroom. The bungalow benefits from ample off road parking and garage plus a large garden with plenty of space for seating.

#### Outside:

To the front of the property is parking for multiple

vehicles and a well maintained lawned section with a beautiful range of flowers and bushes. The rear garden is beautifully landscaped with a patio area, raised decking area, lawned section, an amazing range of beautiful trees, bushes and flowers, shed, outside tap. The garden is very private as the property is neighboured with bungalows.