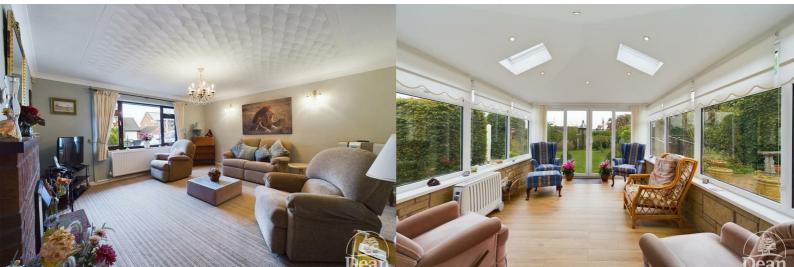

# Lounge:

UPVC double glazed window, double panelled radiator, gas fire, tv point, wall lighting, power and lighting.

#### Garden Room/Conservatory:

Fully insulated roof with velux windows, down lighting, UPVC double glazed windows and doors, double panelled radiator, power points.