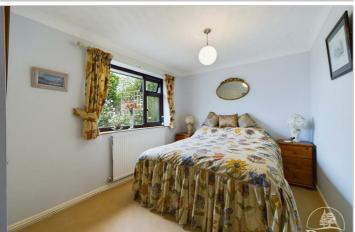

#### Bedroom Two:

UPVC double glazed window, single panelled radiator, storage cupboard with hanging space, power and lighting.

#### Bedroom Three:

UPVC double glazed window, double panelled radiator, storage cupboard with hanging space.