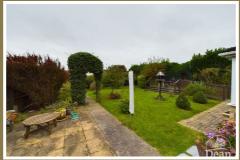

#### Outside:

To the front of the property is parking for multiple

vehicles and a well maintained lawned section with a beautiful range of flowers and bushes. The rear garden is beautifully landscaped with a patio area, raised decking area, lawned section, an amazing range of beautiful trees, bushes and flowers, shed, outside tap. The garden is very private as the property is neighboured with bungalows.