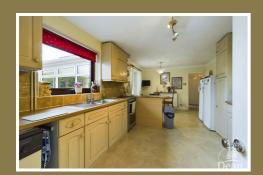

#### Kitchen/Diner:

A range of base, wall and drawer units, stainless steel one and a half bowl sink drainer unit, space for oven, space for fridge freezer, space for table and chairs, double panelled radiator, plumbing for dishwasher, TV point, power and lighting.