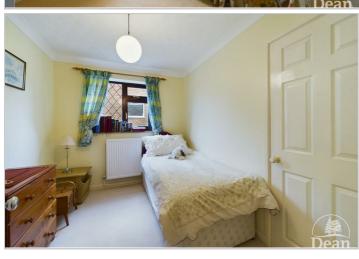

#### Bedroom One:

UPVC double glazed window, double panelled radiator, fitted wardrobes, vanity sink unit, power and lighting.

#### Bedroom Two:

UPVC double glazed window, single panelled radiator, storage cupboard with hanging space, power and lighting.

#### Bedroom Three:

UPVC double glazed window, double panelled radiator, storage cupboard with hanging space.