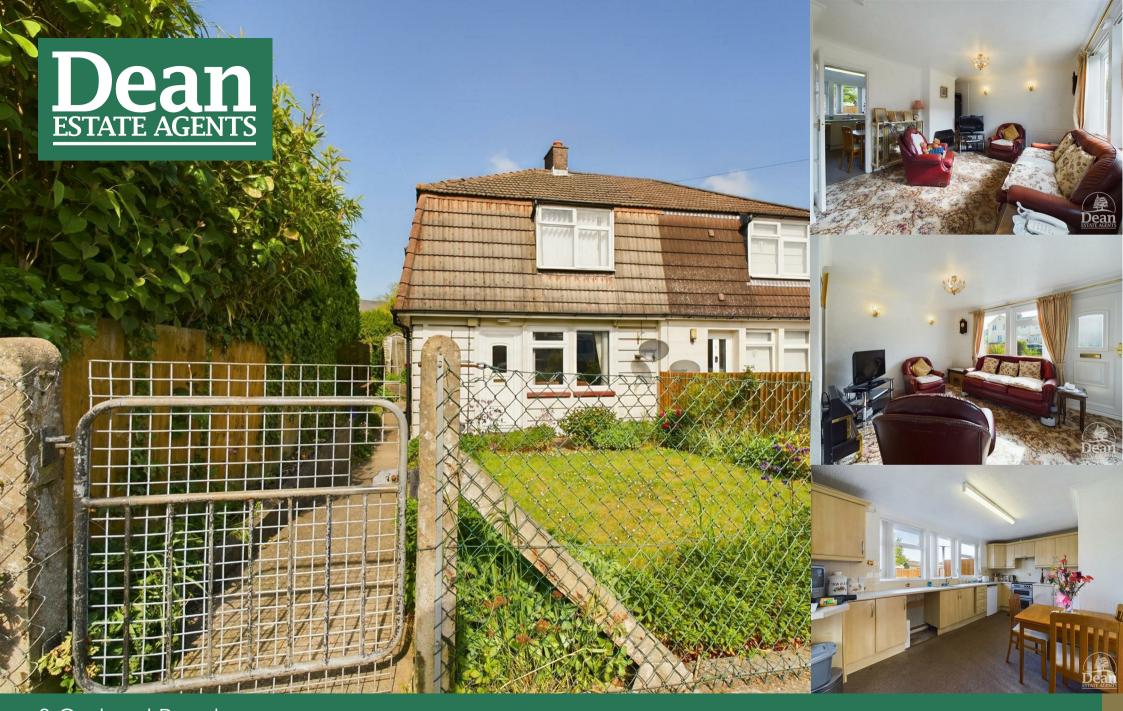

8 Orchard Road Joys Green, Lydbrook, GL17 9RA £149,950

Approached via UPVC double glazed front door into:

## Lounge:

UPVC double glazed window to front, double panelled radiator, UPVC double glazed front door, stairs to first floor, understairs storage, wall lighting and lighting,

## Kitchen/Diner:

A range of base wall and drawer units, space for oven, space for fridge freezer, plumbing for washing machine, pantry cupboard, Worcester boiler, double panelled radiator, window to rear, stainless steel 1 and a half bowl sink with drainer. unit, space for table and chairs.

## Outside:

The property is accessed via a gate leading down a pathway to the front door, the front garden is mainly laid to lawn with some pretty flower borders. The rear garden has a patio area with space for seating, a large lawned area and a brick built shed for storage. The attractive gardens are filled with mature plants and shrubs. There is access from the front to the rear via a pathway down the side of the property.