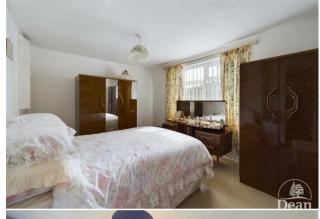

## Bedroom One:

Window to front of property, storage cupboard hosting hot water tank, fitted wardrobe, single pan radiator.

#### Bedroom Two:

Fitted wardrobe cupboard, window to rear, single pan radiator.