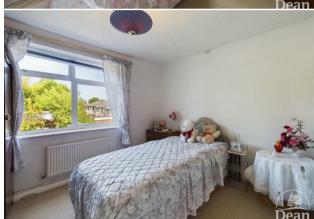

## Bedroom One:

Window to front of property, storage cupboard hosting hot water tank, fitted wardrobe, single pan radiator.

#### Bedroom Two:

Fitted wardrobe cupboard, window to rear, single pan radiator.