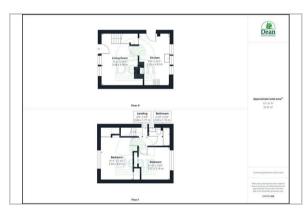

le and chairs.

## Bedroom One:

Window to front of property, storage cupboard hosting hot water tank, fitted wardrobe, single pan radiator.

#### Bedroom Two:

Fitted wardrobe cupboard, window to rear, single pan radiator.

### Bathroom:

W.C. vanity sink unit, bath with Mira shower over, vinyl flooring, single pan radiator, window to side, lighting.

## Outside:

The property is accessed via a gate leading down a pathway to the front door, the front garden is mainly laid to lawn with some pretty flower borders. The rear garden has a patio area with space for seating, a large lawned area and a brick built shed for storage. The attractive gardens are filled with mature plants and shrubs. There is access from the front to the rear via a pathway down the side of the property.



Floor Plan



# **Energy Efficiency Graph**

Consumer Notes: Dean Estate Agents Ltd have prepared the information within this website/brochure with care and co-operation from the seller. It is intended to be indicative rather than definitive, without a guarantee of accuracy, Before you act upon any information provided, we request that you satisfy yourself about the completeness, accuracy, reliability, suitability or availability with respect to the website or the information, products, services, or related graphics contained on the website for any purpose.

These details do not constitute any part of any Offer, Contract or Tenancy Agreement

Photographs used for advertising purposes may not necessarily be the most recent photographs, although every effort is made to update photographs at the earliest