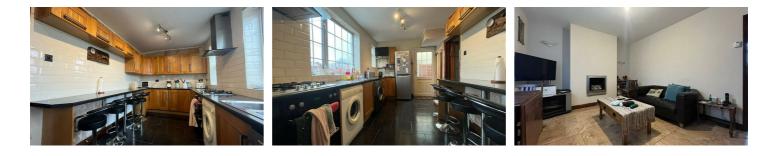

## **Kitchen**

#### 8'5" × 17'5" (2.58 × 5.31)

Kitchen consists of a range of modern fitted base and eye level kitchen units, oven, gas hob, extractor fan, double bowl stainless steel sink and drainer, breakfast bar, tiled splash back from counter to ceiling through out, tiled floor, 3 double glazed uPVC windows, double glazed uPVC door and double panelled radiator. Kitchen has door leading to living area.

# Living Area

#### 14'5" x 10'9" (4.4 x 3.3)

Living area consists of tiled flooring, two wall mounted light fittings, gas fireplace, double glazed uPVC windows, single panelled radiator, thermostat and telephone socket. Living area has door which leads to hallway and stairs.