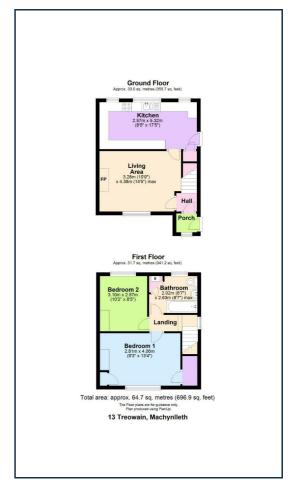

## Bathroom

#### 6'7" × 8'7" (2.01 × 2.62)

Bathroom consists of polysafe lino flooring, electric shower, free standing bath tub, low level flush WC, ceramic wall mounted sink, double panelled radiator, double glazed uPVC window, double panelled radiator, wooden roof, combi boiler and small storage behind wooden double doors.

## **First Bedroom**

## 13'4" × 9'3" (4.08 × 2.84)

First bedroom consists of double glazed uPVC window, large double panelled radiator, carpet flooring, wooden roof, single wooden door storage cupboard, small floor to ceiling wooden storage shelves, TV aerial and telephone outlet.

# Second Bedroom

#### 10'2" × 8'5" (3.1 × 2.58)

Second bedroom consists of double glazed uPVC window, carpet flooring and single panelled radiator.

## Area Map



# **Floor Plans**



# **Energy Efficiency Graph**



These particulars, whilst believed to be accurate are set out as a general outline only for guidance and do not constitute any part of an offer or contract. Intending purchasers should not rely on them as statements of representation of fact, but must satisfy themselves by inspection or otherwise as to their accuracy. No person in this firms employment has the authority to make or give any representation or warranty in respect of the property.