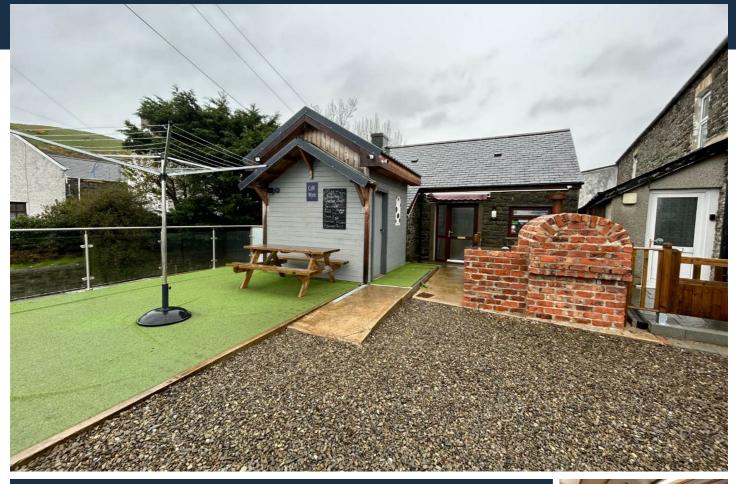

## 1a Moelivor Terrace, Llanrhystud, SY23 5AB

We are delighted to be marketing this great commercial let from start of April 2023. It was recently a sandwich bar, and previously a florist - so there are so many options that come with this welcoming opportunity. It has potential for a variety of commercial purposes, with the equipment shown in photos being up for discussion also. Located in Llanrhystud, it overlooks the River Wye and is central between Aberystwyth and Aberaeron. Contact us now for more information and viewings.

- Commercial let
- Small WC/Utility block
- Pizza oven included
- Equipment up for negotiation
- Available from April 2023
- Spacious external area
- Loft currently used as storage
- Parking included