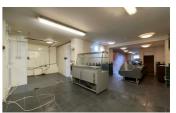

Pendre Penygarn, Bow Street, SY24 5BQ

£830 Per month

We are pleased to be offering this commercial property to rent from April 2023. This premises is located within Bow Street near the village school. This is currently a Butchers, and previously a Deli - however, as it comes unequipped and unfurnished it would be ideal for any small business including hair & beauty, retail or hospitality. As of 1st April 2023, the rates payable will be approximately £1364.25. Contact us now for more information and viewings.

- Commercial premises to let
- Neighbouring on car park
- Outside space to rear
- Double glazing

- Located in Bow Street
- Available from April 2023
- Amazing business opportunity