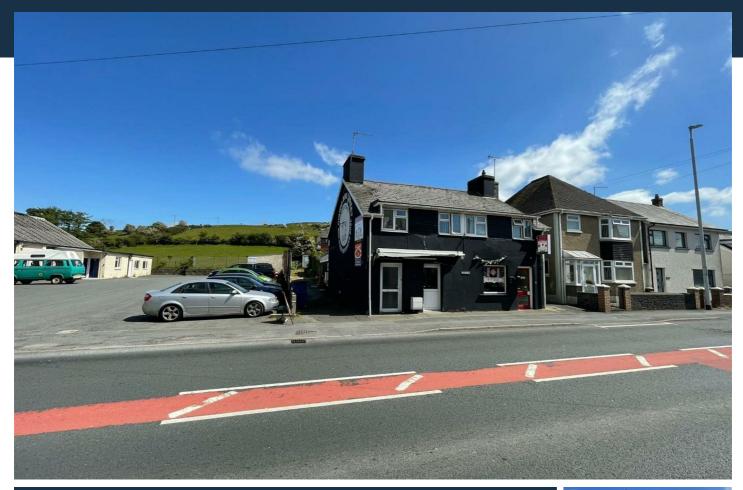

Pendre Penygarn, Bow Street, SY24 5BQ

£830 Per month

We are pleased to be offering this commercial property to rent from April 2023. This premises is located within Bow Street near the village school. This is currently a Butchers, and previously a Deli - however, as it comes unequipped and unfurnished it would be ideal for any small business including hair & beauty, retail or hospitality. As of 1st April 2023, the rates payable will be approximately £1364.25. Contact us now for more information and viewings.

- Commercial premises to let
- Neighbouring on car park
- Outside space to rear
- Double glazing

- Located in Bow Street
- Available from April 2023
- Amazing business opportunity