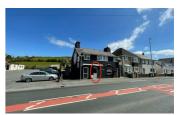

Pendre Penygarn, Bow Street, SY24 5BQ

£830 Per month

We are pleased to be offering this commercial property to rent from April 2023. This premises is located within Bow Street near the village school. This is currently a Butchers, and previously a Deli - however, as it comes unequipped and unfurnished it would be ideal for any small business including hair & beauty, retail or hospitality. As of 1st April 2023, the rates payable will be approximately £1364.25. Contact us now for more information and viewings.

- Commercial premises to let
- Neighbouring on car park
- Outside space to rear
- Double glazing

- Located in Bow Street
- Available from April 2023
- Amazing business opportunity