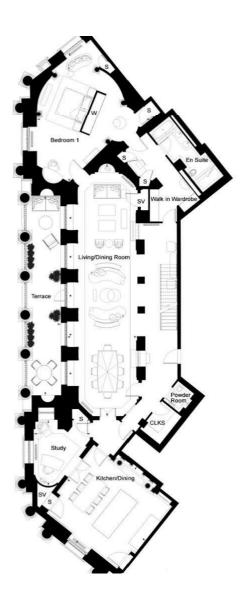

r the property also comes with a range of \*\*luxurious leisure facilities\*\*. A state-of-the-art gym for your fitness needs, a serene spa for the property also comes with a range of \*\*luxurious leisure facilities\*\*. A state-of-the-art gym for your fitness needs, a serene spa for the property also comes with a range of \*\*luxurious leisure facilities\*\*. A state-of-the-art gym for your fitness needs, a serene spa for the property also comes with a range of \*\*luxurious leisure facilities\*\*. A state-of-the-art gym for your fitness needs, a serene spa for the property also comes with a range of \*\*luxurious leisure facilities\*\*. A state-of-the-art gym for your fitness needs, a serene spa for the property also comes for the property

**Asking price £17,950,000** 

## Floor Plan



## **Area Map**

## rne Green SOUTH BANK St James's Park London Aguarium Big Ben 🦉 Westminster Abbey Imperial War Museum WESTMINSTER Garden useum LAMBETH MILLBANK PIMLICO KENNINGTON Lupus St VAUXHALL JRCHILL RDENS Map data @2024 Google

## **Energy Efficiency Graph**



These particulars, whilst believed to be accurate are set out as a general outline only for guidance and do not constitute any part of an offer or contract. Intending purchasers should not rely on them as statements of representation of fact, but must satisfy themselves by inspection or otherwise as to their accuracy. No person in this firms employment has the authority to make or give any representation or warranty in respect of the property.