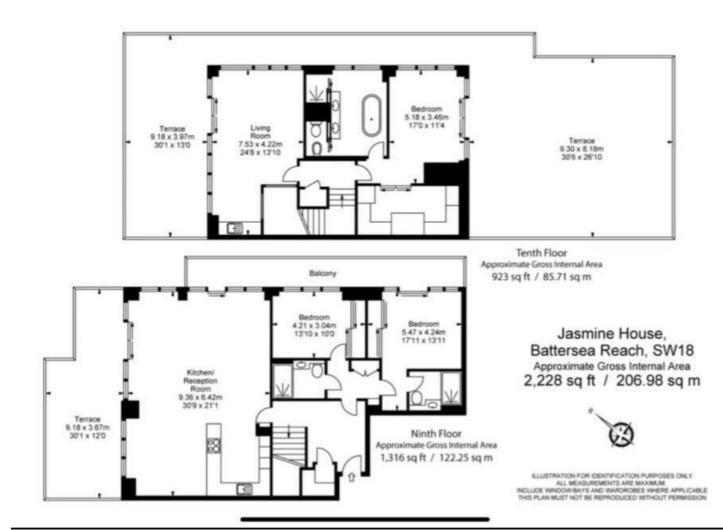

p-around balcony and huge roof terrace where urban vibrancy meets riverside calm. Situated next to the iconic Wandsworth Bridge, It's a mere stroll away from the bustling neighbourhoods of Chelsea & Kensington.

Residents enjoy easy access to the transport hubs of Wandsworth Town & Clapham Junction. Whether you're commuting or exploring the city, convenience is at your doorstep with amenities abound. Imagine a 24-hour concierge at your service, a private gym for invigorating workouts, and a host of on-site gems like The Waterfront Pub, and a Tesco Express. The Thames at your doorstep, offering a serene backdrop for daily life. Whether you're sipping coffee on your balcony or strolling along the riverwalk, the views are ever enchanting.







## Asking price £3,150,000

## **Floor Plan**



## Area Map

## **Energy Efficiency Graph**



These particulars, whilst believed to be accurate are set out as a general outline only for guidance and do not constitute any part of an offer or contract. Intending purchasers should not rely on them as statements of representation of fact, but must satisfy themselves by inspection or otherwise as to their accuracy. No person in this firms employment has the authority to make or give any representation or warranty in respect of the property.