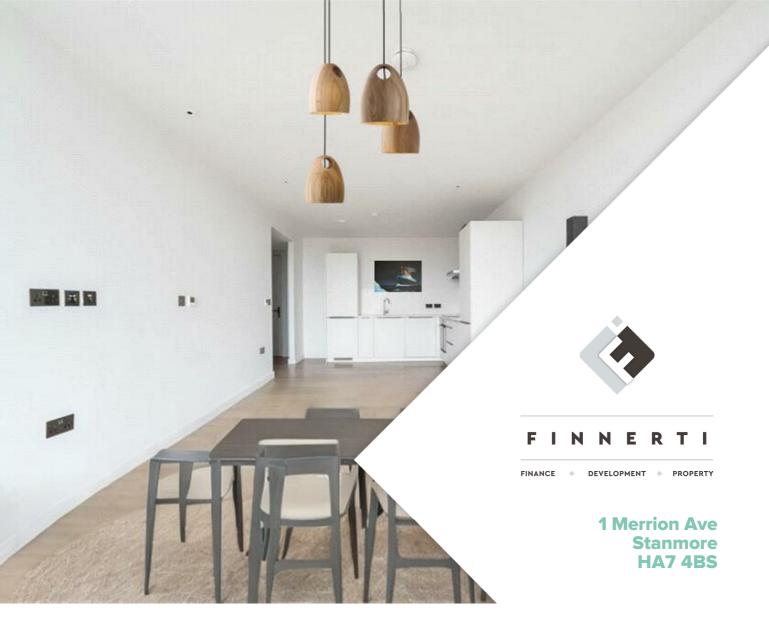

Discover Taona House, a stylish new development offering a bright, spacious one-bedroom apartment.

Perfectly located near Stanmore's bustling high street and Broadway, you'll find everything from supermarkets to restaurants. With the Jubilee Line's Stanmore Underground Station just moments away, you'll have excellent connections to the City and West End. Each apartment boasts modern kitchens with underfloor heating and state-of-the-art bathrooms. Enjoy generous living spaces, private balconies or terraces, and landscaped communal gardens, courtyards, and a children's play area.

## Asking price £520,000

**GROUND FLOOR** 