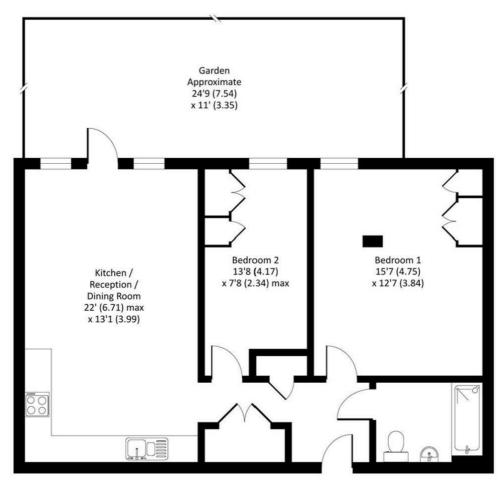

Discover Taona House, a stylish new development offering a bright, spacious one-bedroom apartment.

Perfectly located near Stanmore's bustling high street and Broadway, you'll find everything from supermarkets to restaurants. With the Jubilee Line's Stanmore Underground Station just moments away, you'll have excellent connections to the City and West End. Each apartment boasts modern kitchens with underfloor heating and state-of-the-art bathrooms. Enjoy generous living spaces, private balconies or terraces, and landscaped communal gardens, courtyards, and a children's play area.







## Asking price £520,000



**GROUND FLOOR** 

## **Area Map**



## **Energy Efficiency Graph**



These particulars, whilst believed to be accurate are set out as a general outline only for guidance and do not constitute any part of an offer or contract. Intending purchasers should not rely on them as statements of representation of fact, but must satisfy themselves by inspection or otherwise as to their accuracy. No person in this firms employment has the authority to make or give any representation or warranty in respect of the property.