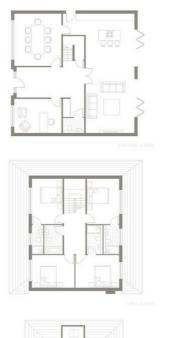

#### **Floor Plan**

| THUMAN                                                               |
|----------------------------------------------------------------------|
| HOUSE 3                                                              |
|                                                                      |
|                                                                      |
|                                                                      |
|                                                                      |
|                                                                      |
|                                                                      |
|                                                                      |
|                                                                      |
|                                                                      |
|                                                                      |
| BEDROOM 3<br>3.98 x 3.05 m 13'1" x 10'                               |
|                                                                      |
| 4.25 x 2.87 m 13 11 x 9 5<br>ENSUITE 4<br>1.07 x 2.70 m 3'6" x 8'10" |
|                                                                      |

ase note floorplans are not to scale and illustrative of Jayaat andy. The dimensions provided refer to the two longest vaniable measurements taken in archight lines within the norm. Best efforts have been mode to ensure the data wided is carrect and while reasonable effort has been made to ensure accuracy, this cannot be guaranteed, and no