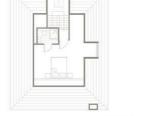

#### **Floor Plan**

| THUMAN                                                               |
|----------------------------------------------------------------------|
| HOUSE 3                                                              |
|                                                                      |
|                                                                      |
|                                                                      |
|                                                                      |
|                                                                      |
|                                                                      |
|                                                                      |
|                                                                      |
|                                                                      |
|                                                                      |
| BEDROOM 3<br>3.98 x 3.05 m 13'1" x 10'                               |
|                                                                      |
| 4.25 x 2.87 m 13 11 x 9 5<br>ENSUITE 4<br>1.07 x 2.70 m 3'6" x 8'10" |
|                                                                      |

ase note floorplans are not to scale and illustrative of Jayaat andy. The dimensions provided refer to the two longest vaniable measurements taken in archight lines within the norm. Best efforts have been mode to ensure the data wided is carrect and while reasonable effort has been made to ensure accuracy, this cannot be guaranteed, and no