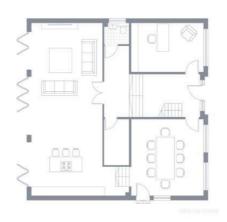

## Asking price £1,350,000

| VIIIA ANAINA | CLOSE                          |  |
|--------------|--------------------------------|--|
| HOUSI        | E 1                            |  |
|              | q ft                           |  |
|              | KITCHEN                        |  |
|              | 15'4" x 37'2"<br>16'5" x 16'1" |  |
|              | 10'7" x 15'7"                  |  |
|              | 5'5" x 4'7"                    |  |
|              | 5'7" x 9'5"                    |  |
|              | 16'11" x 16'11"                |  |
|              | 12'3" x 8'1"                   |  |
|              | 16'7" x 9'11"                  |  |
|              | 9'2" x 13'10"                  |  |
|              | 10'9" × 10'5"                  |  |
|              |                                |  |