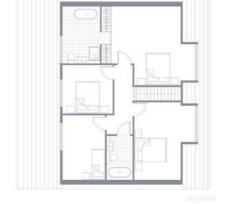

## Asking price £1,350,000

| VIIIA ANAINA | CLOSE                          |  |
|--------------|--------------------------------|--|
| HOUSI        | E 1                            |  |
|              | q ft                           |  |
|              | KITCHEN                        |  |
|              | 15'4" x 37'2"<br>16'5" x 16'1" |  |
|              | 10'7" x 15'7"                  |  |
|              | 5'5" x 4'7"                    |  |
|              | 5'7" x 9'5"                    |  |
|              | 16'11" x 16'11"                |  |
|              | 12'3" x 8'1"                   |  |
|              | 16'7" x 9'11"                  |  |
|              | 9'2" x 13'10"                  |  |
|              | 10'9" × 10'5"                  |  |
|              |                                |  |