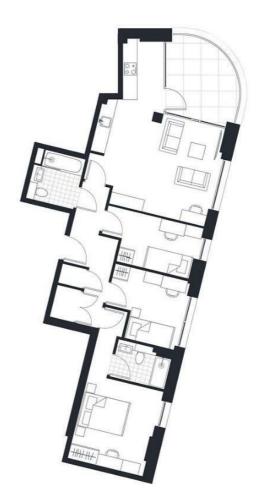

## Asking price £480,000

EIGHTH FLOOR

LIVING & DINING ROOM 7.00 × 5.30 m 22'11" × 17'5"

7'8" x 3'3"

BEDROOM I 6.40 × 3.20 m 20'11" × 10'6"

ENSUITE 2.35 x 1.60 m

BEDROOM 2 2.90 x 3.10 m 9'6'' x 10'2''

BEDROOM 3 2.20 x 3.90 m 7'2" x 12'9"

HALLWAY 3.70 x 2.00 m 12'2'' x 6'7''

BATHROOM 2.10 × 2.00 m 6'11" × 6'7"

BALCONY

3.00 x 3.40 m 9'10" x 11'2"