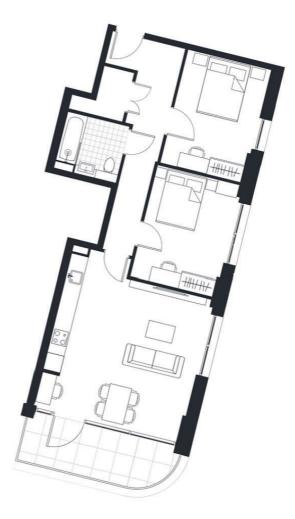

## Asking price £375,000

SIXTH FLOOR

## LIVING & DINING ROOM 5.15 x 5.75 m 16'11" x 18'10"

| BE | DR | 0 | OM | 11 |  |
|----|----|---|----|----|--|

3.95 x 3.00 m 12'11" x 9'10"

BEDROOM 2 4.00 x 2.95 m 13'1" x 9'8"

24'2'' × 8'5''

5'9'' x 17'8''

HALLWAY 7.35 x 2.55 m

BATHROOM

2.20 x 2.00 m 7'2" x 6'8"

BALCONY 1.75 x 5.40 m