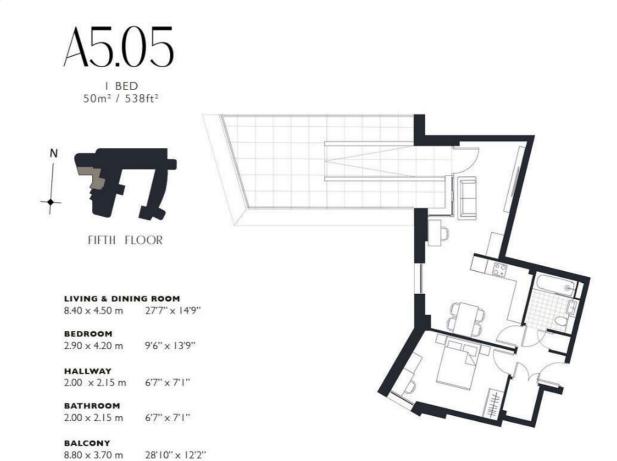

Luxurious Living Space: A spacious ft one-bedroom apartment, offering a panoramic view of the city.

Private Terrace: An exclusive private terrace to enjoy the city's breathtaking views.

Vibrant Neighbourhood: The property is surrounded by a variety of shops, bars, and restaurants, offering a vibrant lifestyle.