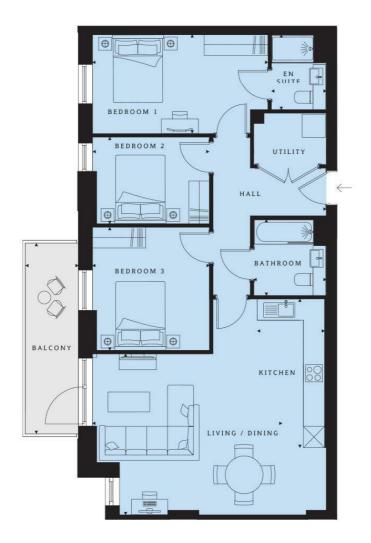

. Served by Crossrail, Hayes & Harlington station is just a 9-minute walk away, enabling the area to have faster connections into the city than many Zone 2 locations

Buy with just a 5% deposit of  $\pounds17,050$  using Deposit Unlock

You could save up to £30,450 on your mortgage, deposit or moving costs - you choose!

1, 2 & 3-bedroom homes available, next to the Grand Union Canal

Reach Paddington in 20 minutes and Bond Street in 24 minutes Homes ready to move into this summer

Discover over 9 acres of green space at Hayes Village

- the Grand Union Canal
- Homes ready to move into this summer
- 1, 2 & 3-bedroom homes available, next to Reach Paddington in 20 minutes and Bond Street in 24 minutes
  - Discover over 9 acres of green space at Hayes Village







## Prices from £525,000



## Area Map

## Energy Efficiency Rati HAYES TOWN (92 plus) A PumpLn 83 87 В Dawley Ro (55-68 (39-54) ŧœ A-433 (21-38 1 G Not energy efficient - higher running costs The PKWV Dawley Rd England & Wales EU Directive 2002/91/EC N Hyde Rd Environmental Impact (CO<sub>2</sub>) Rating Current Potential Hayes Rd The Pkwy (92 plus) 🖄 85 84 High St (81-91) В (69-80) (55-6 David Lloyd Hestor (39-54) M4 3 G High St dly - higher CO EU Directive Google England & Wales Map data ©2023 3

**Energy Efficiency Graph** 

These particulars, whilst believed to be accurate are set out as a general outline only for guidance and do not constitute any part of an offer or contract. Intending purchasers should not rely on them as statements of representation of fact, but must satisfy themselves by inspection or ot