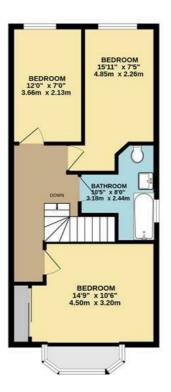

THORNHILL ROAD, SURBITON INTERNAL FLOOR AREA (APPROX.) 1175 sq ft/ 109.2 sq m

GROUND FLOOR

FIRST FLOOR

Whilst every attempt has been made to ensure the accuracy of this floor plan, measurement of doors, windows, rooms and any other items are approximate and no responsibility is taken for any error, omission or mis-statement. Made with Metropix © 2024.