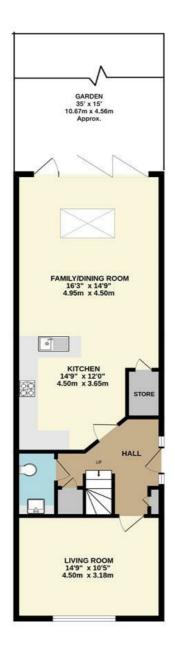

THORNHILL ROAD, SURBITON INTERNAL FLOOR AREA (APPROX.) 1175 sq ft/ 109.2 sq m

GROUND FLOOR

FIRST FLOOR

Whilst every attempt has been made to ensure the accuracy of this floor plan, measurement of doors, windows, rooms and any other items are approximate and no responsibility is taken for any error, omission or mis-statement. Made with Metropix © 2024.