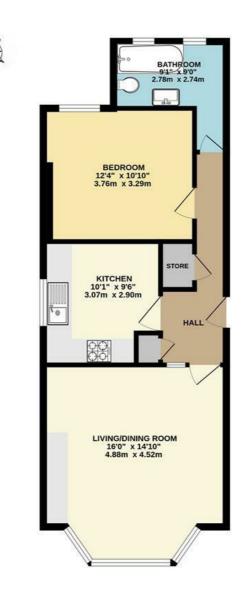

**GROUND FLOOR** 

## LANGLEY AVENUE, SURBITON INTERNAL FLOOR AREA (APPROX.) 580 sq ft/ 53.8 sq m

Whilst every attempt has been made to ensure the accuracy of this floor plan, measurement of doors, windows, rooms and any other items are approximate and no responsibility is taken for any error, omission or mis-statement. Made with Metropix © 2024.