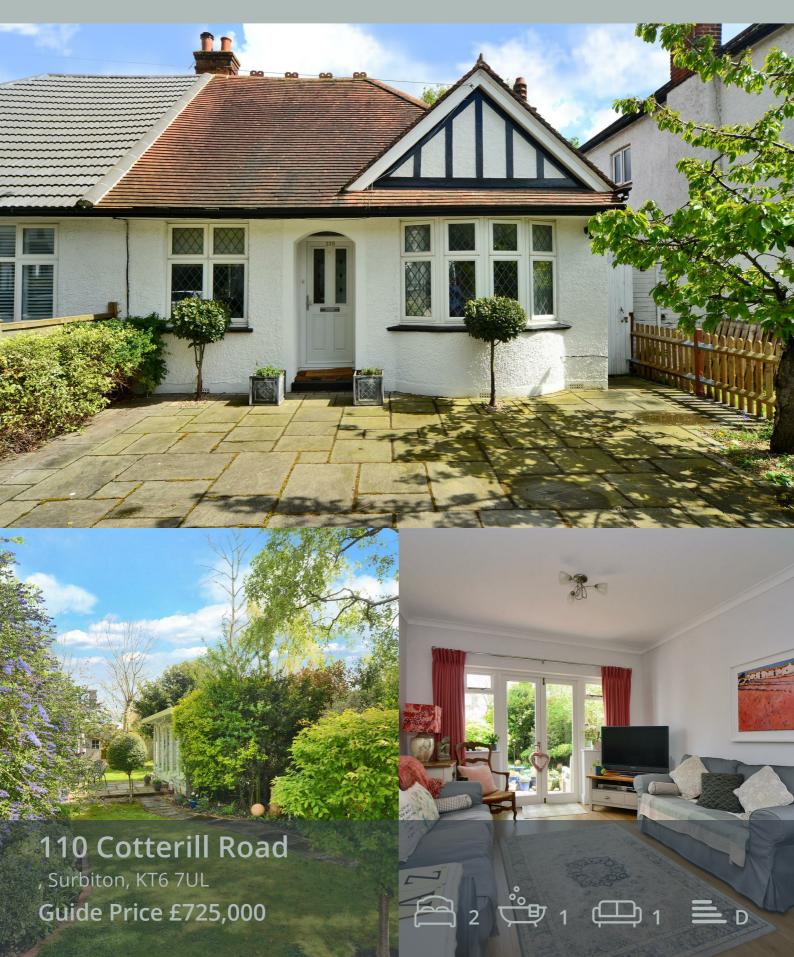

# Viewing

Please contact our HJC Surbiton Office on 020 8390 0404 if you wish to arrange a viewing appointment for this property or require further information.

- Pretty Semi-Detached BungalowTwo bedrooms
- Large bathroom with walk in Summer House Shower
- Stunning Rear GardenBeautifully Presented
- Potential to extend subject to the Chain Free usual consents

A delightful two bedroom semi-detached bungalow with a beautiful rear garden. This wonderful property has been updated by the current owner to create a lovely and bright home in an enviable location. Upon entering the property there are two bedrooms either side of the hallway, with the generously sized bathroom further down off the hallway. There is a spacious and bright living / dining room with French Doors opening out onto the stunning rear garden which provides a colourful and calm backdrop. To the rear of the property is the well appointed kitchen. There is also a sizeable summer house with power which can be an ideal home office should one wish. Offered to the market Chain Free a viewing is highly recommended. Council Tax Band D.