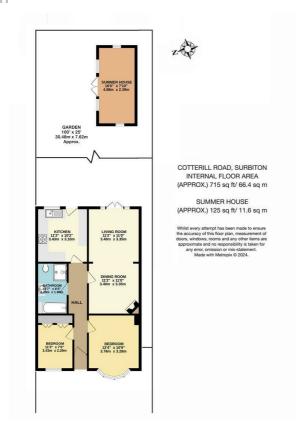

# ĤJC

HIGHER VALUES



#### Floor Plan



# Viewing

Please contact our HJC Surbiton Office on 020 8390 0404 if you wish to arrange a viewing appointment for this property or require further information.

- Pretty Semi-Detached BungalowTwo bedrooms
- Large bathroom with walk in Summer House Shower
- Stunning Rear GardenBeautifully Presented
- Potential to extend subject to the Chain Free usual consents

A delightful two bedroom semi-detached bungalow with a beautiful rear garden. This wonderful property has been updated by the current owner to create a lovely and bright home in an enviable location. Upon entering the property there are two bedrooms either side of the hallway, with the generously sized bathroom further down off the hallway. There is a spacious and bright living / dining room with French Doors opening out onto the